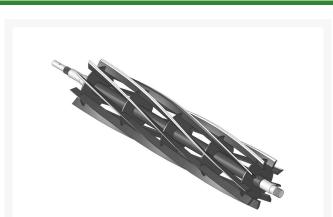

## Reel - 9 Blade Heavy Duty LH R502767H

## **Details**

R&R Reel blades are manufactured from high carbon-boron alloy steel and then hardened to RC46-49 to match the temper of our bedknives and original equipment bedknives. All R&R Reels are cylindrically ground on bearing surfaces and then relief ground. Reels are then precision computer balanced for extended bearing and reel life. R&R Products Reels are guaranteed against defects in material and workmanship for the life of the reel under normal use.