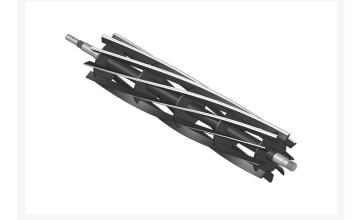

# **Reel - 9 Blade RH Heavy Duty**

R502766H

#### Details

R&R Reel blades are manufactured from high carbon-boron alloy steel and then hardened to RC46-49 to match the temper of our bedknives and original equipment bedknives. All R&R Reels are cylindrically ground on bearing surfaces and then relief ground. Reels are then precision computer balanced for extended bearing and reel life. R&R Products Reels are guaranteed against defects in material and workmanship for the life of the reel under normal use.

- High Carbon-Boron Alloy Steel
- Cylindrically Ground on Bearing Surfaces
- Precision Computer Balanced