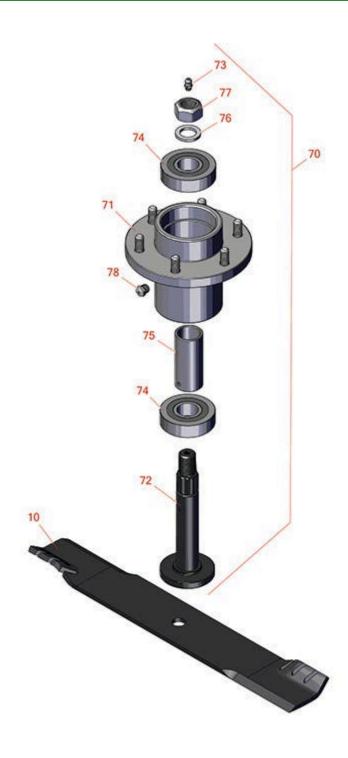

## Replaces John Deere WHP36A Commercial Walk-Behind Mower Parts

Rotary Mower 36in Deck Parts

| R&R<br>Part No.       | OEM<br>Part No.                                                                                                               | Description                                                                                                                                                                                                                                                                                                                                                                                                | Qty<br>Req                                                                                                                                                                                                                                                                                                                                                                                                                                                                                                                                                                                                                    | Price<br>Each                                                                                                                                                                                                                                                                                                                                                                                                                                                                                                                                                                                                                                                                                                                                   | Order<br>Quantity                                                                                                                                                                                                                                                                                                                                                                                                                                                                                                                                                                                                                                                                                                                                                                                                                                                                                                                                             |
|-----------------------|-------------------------------------------------------------------------------------------------------------------------------|------------------------------------------------------------------------------------------------------------------------------------------------------------------------------------------------------------------------------------------------------------------------------------------------------------------------------------------------------------------------------------------------------------|-------------------------------------------------------------------------------------------------------------------------------------------------------------------------------------------------------------------------------------------------------------------------------------------------------------------------------------------------------------------------------------------------------------------------------------------------------------------------------------------------------------------------------------------------------------------------------------------------------------------------------|-------------------------------------------------------------------------------------------------------------------------------------------------------------------------------------------------------------------------------------------------------------------------------------------------------------------------------------------------------------------------------------------------------------------------------------------------------------------------------------------------------------------------------------------------------------------------------------------------------------------------------------------------------------------------------------------------------------------------------------------------|---------------------------------------------------------------------------------------------------------------------------------------------------------------------------------------------------------------------------------------------------------------------------------------------------------------------------------------------------------------------------------------------------------------------------------------------------------------------------------------------------------------------------------------------------------------------------------------------------------------------------------------------------------------------------------------------------------------------------------------------------------------------------------------------------------------------------------------------------------------------------------------------------------------------------------------------------------------|
| ry Blades             |                                                                                                                               |                                                                                                                                                                                                                                                                                                                                                                                                            |                                                                                                                                                                                                                                                                                                                                                                                                                                                                                                                                                                                                                               |                                                                                                                                                                                                                                                                                                                                                                                                                                                                                                                                                                                                                                                                                                                                                 |                                                                                                                                                                                                                                                                                                                                                                                                                                                                                                                                                                                                                                                                                                                                                                                                                                                                                                                                                               |
| RTCU29188             | TCU29188                                                                                                                      | Mower Blade - 18 in Mulcher                                                                                                                                                                                                                                                                                                                                                                                | 2                                                                                                                                                                                                                                                                                                                                                                                                                                                                                                                                                                                                                             | 17.75                                                                                                                                                                                                                                                                                                                                                                                                                                                                                                                                                                                                                                                                                                                                           |                                                                                                                                                                                                                                                                                                                                                                                                                                                                                                                                                                                                                                                                                                                                                                                                                                                                                                                                                               |
| Other Parts Available |                                                                                                                               |                                                                                                                                                                                                                                                                                                                                                                                                            |                                                                                                                                                                                                                                                                                                                                                                                                                                                                                                                                                                                                                               |                                                                                                                                                                                                                                                                                                                                                                                                                                                                                                                                                                                                                                                                                                                                                 |                                                                                                                                                                                                                                                                                                                                                                                                                                                                                                                                                                                                                                                                                                                                                                                                                                                                                                                                                               |
| RTCA20480             | TCA20480                                                                                                                      | Spindle Assy                                                                                                                                                                                                                                                                                                                                                                                               | 2                                                                                                                                                                                                                                                                                                                                                                                                                                                                                                                                                                                                                             | 210.50                                                                                                                                                                                                                                                                                                                                                                                                                                                                                                                                                                                                                                                                                                                                          |                                                                                                                                                                                                                                                                                                                                                                                                                                                                                                                                                                                                                                                                                                                                                                                                                                                                                                                                                               |
| RTCA20479             | TCA20479                                                                                                                      | Spindle Housing                                                                                                                                                                                                                                                                                                                                                                                            | 2                                                                                                                                                                                                                                                                                                                                                                                                                                                                                                                                                                                                                             | 131.95                                                                                                                                                                                                                                                                                                                                                                                                                                                                                                                                                                                                                                                                                                                                          |                                                                                                                                                                                                                                                                                                                                                                                                                                                                                                                                                                                                                                                                                                                                                                                                                                                                                                                                                               |
| RTCU29122             | TCU29122                                                                                                                      | Shaft Spindle                                                                                                                                                                                                                                                                                                                                                                                              | 2                                                                                                                                                                                                                                                                                                                                                                                                                                                                                                                                                                                                                             | 77.75                                                                                                                                                                                                                                                                                                                                                                                                                                                                                                                                                                                                                                                                                                                                           |                                                                                                                                                                                                                                                                                                                                                                                                                                                                                                                                                                                                                                                                                                                                                                                                                                                                                                                                                               |
| R302-5                | JD7797,<br>JD7842,<br>JD7844                                                                                                  | Fitting - Grease                                                                                                                                                                                                                                                                                                                                                                                           | 2                                                                                                                                                                                                                                                                                                                                                                                                                                                                                                                                                                                                                             | 0.27                                                                                                                                                                                                                                                                                                                                                                                                                                                                                                                                                                                                                                                                                                                                            |                                                                                                                                                                                                                                                                                                                                                                                                                                                                                                                                                                                                                                                                                                                                                                                                                                                                                                                                                               |
| RJD9467               | JD9467                                                                                                                        | Bearing                                                                                                                                                                                                                                                                                                                                                                                                    | 4                                                                                                                                                                                                                                                                                                                                                                                                                                                                                                                                                                                                                             | 20.80                                                                                                                                                                                                                                                                                                                                                                                                                                                                                                                                                                                                                                                                                                                                           |                                                                                                                                                                                                                                                                                                                                                                                                                                                                                                                                                                                                                                                                                                                                                                                                                                                                                                                                                               |
| RTCU29463             | TCU29463                                                                                                                      | Spacer                                                                                                                                                                                                                                                                                                                                                                                                     | 2                                                                                                                                                                                                                                                                                                                                                                                                                                                                                                                                                                                                                             | 24.15                                                                                                                                                                                                                                                                                                                                                                                                                                                                                                                                                                                                                                                                                                                                           |                                                                                                                                                                                                                                                                                                                                                                                                                                                                                                                                                                                                                                                                                                                                                                                                                                                                                                                                                               |
| RM82056               | M82056                                                                                                                        | Washer - 19.050 x 28.575 x 3.038 mm                                                                                                                                                                                                                                                                                                                                                                        | 2                                                                                                                                                                                                                                                                                                                                                                                                                                                                                                                                                                                                                             | 6.55                                                                                                                                                                                                                                                                                                                                                                                                                                                                                                                                                                                                                                                                                                                                            |                                                                                                                                                                                                                                                                                                                                                                                                                                                                                                                                                                                                                                                                                                                                                                                                                                                                                                                                                               |
| RD24008               | D24008                                                                                                                        | Nut - 3/4-16 Top Lock All Metal                                                                                                                                                                                                                                                                                                                                                                            | 2                                                                                                                                                                                                                                                                                                                                                                                                                                                                                                                                                                                                                             | 5.80                                                                                                                                                                                                                                                                                                                                                                                                                                                                                                                                                                                                                                                                                                                                            |                                                                                                                                                                                                                                                                                                                                                                                                                                                                                                                                                                                                                                                                                                                                                                                                                                                                                                                                                               |
| R170714               | E14814                                                                                                                        | Fitting - Pressure Relief                                                                                                                                                                                                                                                                                                                                                                                  | 2                                                                                                                                                                                                                                                                                                                                                                                                                                                                                                                                                                                                                             | 2.25                                                                                                                                                                                                                                                                                                                                                                                                                                                                                                                                                                                                                                                                                                                                            |                                                                                                                                                                                                                                                                                                                                                                                                                                                                                                                                                                                                                                                                                                                                                                                                                                                                                                                                                               |
|                       | Part No.  Ty Blades  RTCU29188  T Parts Availa  RTCA20480  RTCA20479  RTCU29122  R302-5  RJD9467  RTCU29463  RM82056  RD24008 | Part No.         Part No.           Ty Blades         TCU29188           RTCU29188         TCU29188           RTCA20480         TCA20480           RTCA20479         TCA20479           RTCU29122         TCU29122           R302-5         JD7797, JD7842, JD7844           RJD9467         JD9467           RTCU29463         TCU29463           RM82056         M82056           RD24008         D24008 | Part No.         Part No.         Description           Py Blades         RTCU29188         Mower Blade - 18 in Mulcher           Parts Available         RTCA20480         TCA20480         Spindle Assy           RTCA20479         TCA20479         Spindle Housing           RTCU29122         TCU29122         Shaft Spindle           R302-5         JD7797, JD7842, JD7844, JD78444         Fitting - Grease           RTCU29463         TCU29463         Spacer           RM82056         M82056         Washer - 19.050 x 28.575 x 3.038 mm           RD24008         D24008         Nut - 3/4-16 Top Lock All Metal | Part No.         Part No.         Description         Req           y Blades           RTCU29188         Mower Blade - 18 in Mulcher         2           r Parts Available           RTCA20480         Spindle Assy         2           RTCA20479         TCA20479         Spindle Housing         2           RTCU29122         Shaft Spindle         2           RJD7797, JD7842, JD7844, JD7844         Fitting - Grease JD7844         2           RJD9467         JD9467         Bearing         4           RTCU29463         TCU29463         Spacer         2           RM82056         M82056         Washer - 19.050 x 28.575 x 3.038 mm         2           RD24008         D24008         Nut - 3/4-16 Top Lock All Metal         2 | Part No.         Part No.         Description         Req         Each           y Blades           RTCU29188         TCU29188         Mower Blade - 18 in Mulcher         2         17.75           r Parts Available           RTCA20480         TCA20480         Spindle Assy         2         210.50           RTCA20479         TCA20479         Spindle Housing         2         131.95           RTCU29122         TCU29122         Shaft Spindle         2         77.75           R302-5         JD7797, JD7842, JD7844, Pitting - Grease         Fitting - Grease         2         0.27           RJD9467         JD9467         Bearing         4         20.80           RTCU29463         TCU29463         Spacer         2         24.15           RM82056         M82056         Washer - 19.050 x 28.575 x 3.038 mm         2         6.55           RD24008         D24008         Nut - 3/4-16 Top Lock All Metal         2         5.80 |