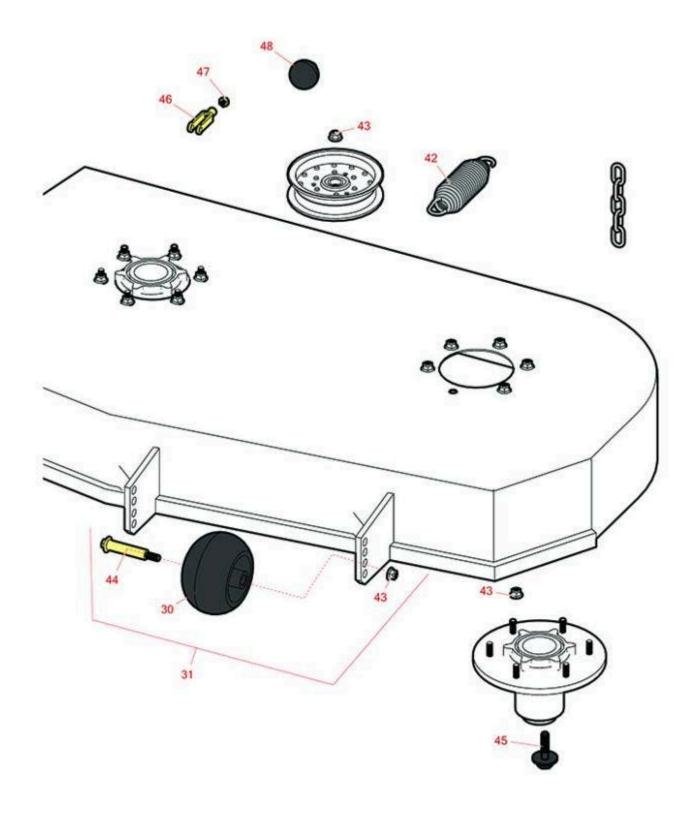

## Replaces Exmark Quest SP Series Parts Zero-Turn Mower with 44 in Deck - Models QSP20BV443,

Zero-Turn Mower with 44 in Deck - Models QSP20BV443, QSP20KAS443, QSP20KAX443 44in Deck

|                       | R&R<br>Part No. | OEM<br>Part No.       | Description                    | Qty<br>Req | Price Order<br>Each Quantity |
|-----------------------|-----------------|-----------------------|--------------------------------|------------|------------------------------|
| Wheel                 |                 |                       |                                |            |                              |
| 30                    | R68-2730        | 1-603299              | Wheel - Anti Scalp             | 2          | 7.85                         |
| 31                    | R109-6388       | 109-6388              | Roller Kit - Anti Scalp        | 2          | 15.25                        |
| Other Parts Available |                 |                       |                                |            |                              |
| 42                    | R116-6317       | 116-0133,<br>116-6317 | Spring - Extension             | 1          | 17.50                        |
| 43                    | R104-8301       | 104-8301,<br>109-6658 | Locknut - 3/8-16 Nylon Flanged | 19         | 0.88                         |
| 44                    | R112-3977       | 112-3977              | Bolt- Shoulder                 | 2          | 7.30                         |
| 45                    | R116-0005       | 116-0005              | Bolt- Blade, - Sems 7/16-20    | 2          | 5.59                         |
| 46                    | R282-2          | 1-303105              | Yoke                           | 2          | 15.95                        |
| 47                    | R3220-2         | 3220-2                | Nut - Jam - 5/16-24            | 2          | 0.53                         |
| 48                    | R233-48         | 233-48                | Knob                           | 1          | 6.85                         |