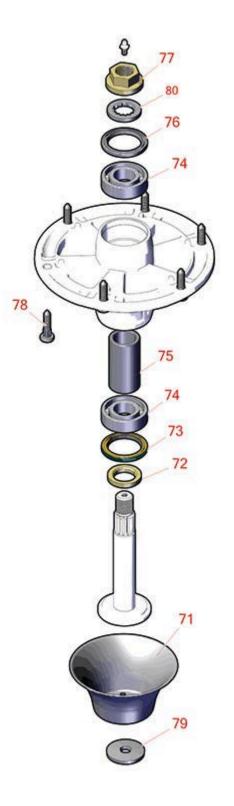

| Products |                 | Rotary Mower<br>36in Deck Parts |                            |            |                              |
|----------|-----------------|---------------------------------|----------------------------|------------|------------------------------|
|          | R&R<br>Part No. | OEM<br>Part No.                 | Description                | Qty<br>Req | Price Order<br>Each Quantity |
| Othe     | r Parts Avail   | able                            |                            |            |                              |
| 71       | RM163053        | M134305,<br>M163053             | Grass Deflector - Spindle  | 2          | 12.35                        |
| 72       | RM163060        | M133398,<br>M163060             | Washer - Replaces RM133398 | 2          | 6.40                         |
| 73       | RM127198        | M127198                         | Seal                       | 2          | 7.15                         |
| 74       | RM88251         | M169375,<br>M88251              | Bearing - Spindle          | 4          | 13.60                        |
| 75       | RM163058        | M127517,<br>M163058             | Bushing - Sub For M127517  | 2          | 18.65                        |
| 76       | R253-133        | M85699                          | Seal - Oil                 | 2          | 8.05                         |
| 77       | RM123569        | M123569                         | Flange Nut                 | 2          | 6.90                         |
| 78       | R19M7868        | 19M7868                         | Bolt - M8-1.25 x 30 HHF    | 12         | 1.60                         |
| 79       | RM147138        | M147138                         | Washer - Belville          | 2          | 14.95                        |
| 80       | RM127353        | M127353                         | Bushing                    | 2          | 6.48                         |
|          |                 |                                 |                            |            |                              |