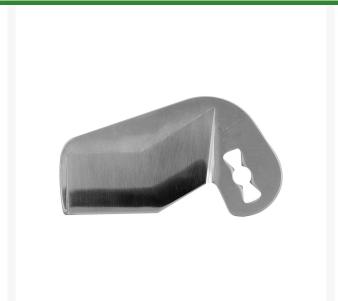

## Milwaukee PVC Cutter Blade Replacemen RMW48-44-0405

## **Details**

The M12 Plastic Pipe Shear Blade is built to maximize blade life and productivity on the job. It's steep pierce-point leaves materials clean and burrfree, ready for installation. Made from rust-resistant stainless steel, the blade?s reinforced cutting edge reduces blade chipping for extended durability. The M12 Plastic Pipe Shear Blade is designed to cut PVC, CPVC, ABS, BlazeMaster, PEX Tubing, Non-Metallic Conduit, and Rubber Hose. Use with the M12 Plastic Pipe Shear Tool (2470).