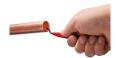

## **Details**

The Milwaukee Reaming Pen provides easy deburring of copper tubing and PVC. The tool is constructed with an all-metal design for durability through demanding jobsite use. The blade is heat treated and black oxide coated for extended life. A slide resistant clip allows easy storage in the users pocket or tool bag for quick access.