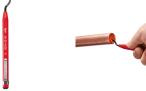

## Milwaukee Reaming Pen

RMW48-22-4255

The Milwaukee Reaming Pen provides easy deburring of copper tubing and PVC. The tool is constructed with an all-metal design for durability through demanding jobsite use. The blade is heat treated and black oxide coated for extended life. A slide resistant clip allows easy storage in the users pocket or tool bag for quick access.