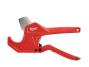

## Milwaukee 1-5/8in Ratcheting Pipe Cutter

RMW48-22-4210

## **Details**

The Milwaukee 1-5/8" ratcheting pipe cutter is engineered for straight, easy cuts. The piece point blade is designed to accurately pierce without crushing or cracking the pipe. The blade is constructed with stainless steel for long life and a durable cutting edge. Ergonomic handles ensure user comfort for all day use. An all-metal lock is integrated in the handle for easy one-handed operation.