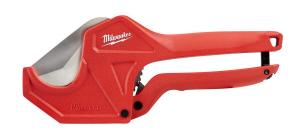

## Milwaukee 1-5/8in Ratcheting Pipe Cutter

RMW48-22-4210

## **Details**

The Milwaukee 1-5/8" ratcheting pipe cutter is engineered for straight, easy cuts. The piece point blade is designed to accurately pierce without crushing or cracking the pipe. The blade is constructed with stainless steel for long life and a durable cutting edge. Ergonomic handles ensure user comfort for all day use. An all-metal lock is integrated in the handle for easy one-handed operation.