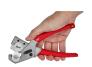

## **Milwaukee Tubing Cutter**

RMW48-22-4204

The Tubing Cutter offers you straighter, cleaner cuts. It features a replaceable V-shaped, double ground steel blade for clean perpendicular cuts and maximum tool life. The one-handed locking mechanism is designed for an easy-to-use lock for improved tool safety. This MILWAUKEE Tubing Cutter has an all-metal core for added durability on the jobsite. The Tubing Cutter has a 1" capacity for rubber, plastic, and PEX Tubing. It is for use with the Milwaukee Tubing Cutter Blade (48-22-4203). The tubing cutter tool is backed by Milwaukee's Limited Lifetime Warranty.