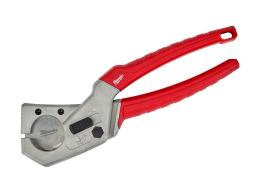

## **Milwaukee Tubing Cutter**

RMW48-22-4204

The Tubing Cutter offers you straighter, cleaner cuts. It features a replaceable V-shaped, double ground steel blade for clean perpendicular cuts and maximum tool life. The one-handed locking mechanism is designed for an easy-to-use lock for improved tool safety. This MILWAUKEE Tubing Cutter has an all-metal core for added durability on the jobsite. The Tubing Cutter has a 1" capacity for rubber, plastic, and PEX Tubing. It is for use with the Milwaukee Tubing Cutter Blade (48-22-4203). The tubing cutter tool is backed by Milwaukee's Limited Lifetime Warranty.