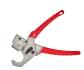

## **Milwaukee Tubing Cutter**

RMW48-22-4204

The Tubing Cutter offers you straighter, cleaner cuts. It features a replaceable V-shaped, double ground steel blade for clean perpendicular cuts and maximum tool life. The one-handed locking mechanism is designed for an easy-to-use lock for improved tool safety. This MILWAUKEE Tubing Cutter has an all-metal core for added durability on the jobsite. The Tubing Cutter has a 1" capacity for rubber, plastic, and PEX Tubing. It is for use with the Milwaukee Tubing Cutter Blade (48-22-4203). The tubing cutter tool is backed by Milwaukee's Limited Lifetime Warranty.