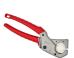

## **Milwaukee Tubing Cutter**

RMW48-22-4204

The Tubing Cutter offers you straighter, cleaner cuts. It features a replaceable V-shaped, double ground steel blade for clean perpendicular cuts and maximum tool life. The one-handed locking mechanism is designed for an easy-to-use lock for improved tool safety. This MILWAUKEE Tubing Cutter has an all-metal core for added durability on the jobsite. The Tubing Cutter has a 1" capacity for rubber, plastic, and PEX Tubing. It is for use with the Milwaukee Tubing Cutter Blade (48-22-4203). The tubing cutter tool is backed by Milwaukee's Limited Lifetime Warranty.