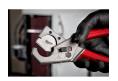

## **Milwaukee Tubing Cutter**

RMW48-22-4204

The Tubing Cutter offers you straighter, cleaner cuts. It features a replaceable V-shaped, double ground steel blade for clean perpendicular cuts and maximum tool life. The one-handed locking mechanism is designed for an easy-to-use lock for improved tool safety. This MILWAUKEE Tubing Cutter has an all-metal core for added durability on the jobsite. The Tubing Cutter has a 1" capacity for rubber, plastic, and PEX Tubing. It is for use with the Milwaukee Tubing Cutter Blade (48-22-4203). The tubing cutter tool is backed by Milwaukee's Limited Lifetime Warranty.