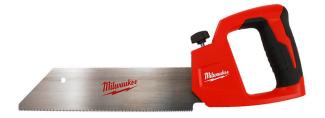

## Details

**Replaces** 

Specifications

The Milwaukee 12" PVC/ABS Saw features a tool free blade change to avoid downtime and increase efficiency in challenging applications. Complete with rubber over mold handle grip for comfort, the saw offers unmatched durability with a metal core body and clamshell handle design to prevent damage from the toughest jobsite conditions.