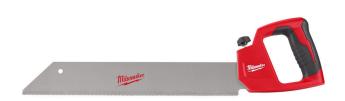

## Milwaukee 18 in. PVC Saw

RMW48-22-0218

## **Details**

The Milwaukee 18 in. PVC/ABS Saw features a tool free blade change to avoid downtime and increase efficiency in challenging applications. Complete with rubber over mold handle grip for comfort, the saw offers unmatched durability with a metal core body and clamshell handle design to prevent damage from the toughest jobsite conditions.