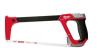

## **Details**

The Milwaukee 12" High Tension Hacksaw is designed to be the most durable, highest tension hacksaw available to professional users. The reinforced metal frame is up to 5X more durable than competitors and supports up 4X higher tension. A high leverage tension knob allows users to easily reach higher tension. An overmolded handle ensures secure grip and user comfort.