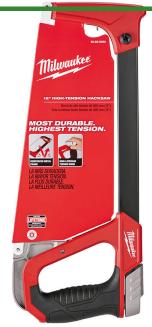

## Milwaukee 12in High Tension Hacksaw

RMW48-22-0050

## **Details**

The Milwaukee 12" High Tension Hacksaw is designed to be the most durable, highest tension hacksaw available to professional users. The reinforced metal frame is up to 5X more durable than competitors and supports up 4X higher tension. A high leverage tension knob allows users to easily reach higher tension. An overmolded handle ensures secure grip and user comfort.