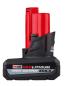

## Milwaukee M12 Redlithium High Output XC5.0 Battery Pack

RMW48-11-2450

## **Details**

The M12 REDLITHIUM HIGH OUTPUT XC5.0 Battery Pack delivers 25% more power and runs 25% cooler than our other M12 REDLITHIUM XC battery packs. The increase in power elevates the performance of the entire M12 system and drives the next breakthrough in M12 FUEL. The lithium-ion battery delivers fade-free power and runs substantially cooler through demanding applications, allowing you to push your cordless power tools throughout a wide range of applications. Each battery pack is built for heavy-duty use, runs cooler, and performs in climates below 0F/-18C. In addition, our M12 REDLITHIUM HIGH OUTPUT XC5.0 is built with a resistant housing, increasing the protection against exposure to common oils, greases, and solvents found in transportation maintenance and manufacturing environments. Our M12 REDLITHIUM HIGH OUTPUT XC5.0 is fully compatible with 125+ M12 solutions.