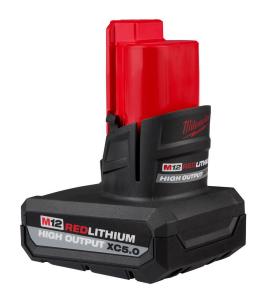

## Milwaukee M12 Redlithium High Output XC5.0 Battery Pack

RMW48-11-2450

## **Details**

The M12 REDLITHIUM HIGH OUTPUT XC5.0 Battery Pack delivers 25% more power and runs 25% cooler than our other M12 REDLITHIUM XC battery packs. The increase in power elevates the performance of the entire M12 system and drives the next breakthrough in M12 FUEL. The lithium-ion battery delivers fade-free power and runs substantially cooler through demanding applications, allowing you to push your cordless power tools throughout a wide range of applications. Each battery pack is built for heavy-duty use, runs cooler, and performs in climates below 0F/-18C. In addition, our M12 REDLITHIUM HIGH OUTPUT XC5.0 is built with a resistant housing, increasing the protection against exposure to common oils, greases, and solvents found in transportation maintenance and manufacturing environments. Our M12 REDLITHIUM HIGH OUTPUT XC5.0 is fully compatible with 125+ M12 solutions.