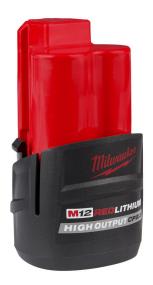

## Milwaukee M12 Redlithium High Output CP2.5 Battery Pack

RMW48-11-2425

## **Details**

Our M12 REDLITHIUM HIGH OUTPUT CP2.5 Battery Pack delivers 25% more power and runs 25% cooler than our other M12 REDLITHIUM CP battery packs. This increased performance of the lithium-ion battery gives you the same power and runtime of an M12 REDLITHIUM XC battery in a lighter and more compact package. The 12-volt battery pack delivers fade-free power and runs substantially cooler through demanding applications, allowing you to push your cordless power tools throughout a wide range of applications. Its compact, lightweight design allows you to work in tight workspaces and reduces fatigue. Each battery pack is durably built for heavy-duty use, runs cooler, and performs in climates below 0&F/-18&C. In addition, the M12 REDLITHIUM HIGH OUTPUT CP2.5 is built with a resistant housing, providing increased protection against exposure to common oils, greases, and solvents found in automotive and manufacturing environments. Our M12 REDLITHIUM HIGH OUTPUT CP2.5 is fully compatible with 125+ M12 solutions. Please note: This product is restricted from air freight, and will only be shipped ground freight.

## **Specifications**

Manufacturer Milwaukee Battery System M12

**R&R Products Inc** 3334 E Milber St Tucson, 85714 800-528-3446

https://www.rrproducts.com/