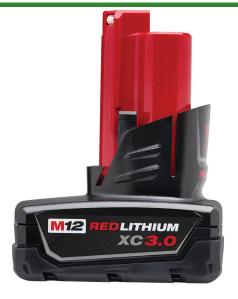

## Milwaukee M12 Xc High Capacity Redlithium Battery

RMW48-11-2402

## Details

Delivers more runtime, power and speed than standard lithium-ion batteries. The M12 XC High Capacity REDLITHIUM Battery is designed with superior pack construction, electronics and performance to optimize work per charge and work over pack life. It offers 3.0 amp-hours of runtime. With built-in Milwaukee durability, this battery runs cooler and performs in climates below 0 degrees F/-18 degrees C. Managed by Milwaukee's exclusive REDLINK Intelligence, the battery features overload protection to prevent you from damaging your cordless power tools in heavy-duty situations, while the discharge protection prevents cell damage. The temperature management system and individual cell monitoring help maximize battery life. Use this REDLITHIUM extended-capacity battery to power all of your Milwaukee M12 cordless power tools. Please note: This product is restricted from air freight, and will only be shipped ground freight.