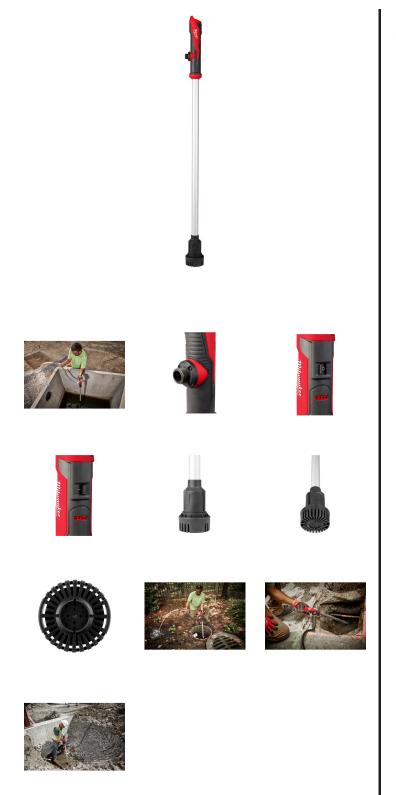

## Milwaukee M12 Stick Transfer Pump

RMW2579-20

### Details

The Milwaukee M12 Stick Transfer Pump delivers superior filtration for uninterrupted pumping in catch basins, water meter boxes, trenches, sump pump pits, and more. Featuring a 36" submersible aluminum barrel, this transfer pump provides the extension needed to reach water at the bottom of trenches and difficult to reach areas. Equipped with HydroPass filter technology, its 360 degree filter maximizes flow in heavy debris, minimizing downtime caused by clogging. Powered by our M12 battery platform, this water transfer pump eliminates repetitive manual pumping and improves control, requiring only one hand to pump, freeing the other to control the outflow. With a 15ft max head height and an outlet compatible with a standard " garden hose, this pump delivers the power to push water farther - out of pits and basins, over walls, and to the ideal deposit location. Compatible with all of our M12 REDLITHIUM Batteries this pump keeps you productive, effortlessly pumping up to 9 gallons per minute and 275 gallons on (1) M12 REDLITHIUM XC4.0 battery (Not Included).

Please note: This product is restricted from air freight, and will only be shipped ground freight.

- ELIMINATE REPETITIVE MANUAL PUMPING
- Effortlessly pump up to 9 gallons per minute
- Up to 275 gallons on (1) M12 REDLITHIUM XC4.0 Battery Pack
- HYDROPASS FILTER SHIELDS AGAINST CLOGS
- 360 degree design maximizes flow in heavy debris
- PUSH WATER FARTHER WITH 15FT MAX HEAD HEIGHT
- 36" submersible aluminum barrel provides extension and control to reach water at the bottom of trenches and difficult to reach areas
- Push water out of trenches, basins, and over

# Milwaukee M12 Stick Transfer Pump

RMW2579-20

walls to ideal drainage site

- 3/4in Outlet Attaches to Standard Garden Hose
- Up to 9 Gallons Per Minute Up to 275 Gallons on (1) M12 REDLITHIUM XC4.0 Battery
- 360 degree Filter Maximizes Flow in Heavy Debris
- 36in Submersible Barrel for Easier Inlet Control Threaded Filter Designed for Easy Removal