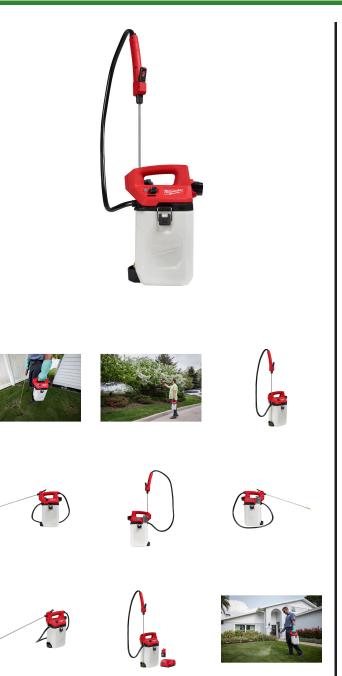

## Details

The M12 Two Gallon Handheld Sprayer delivers the best pressure control and no manual pumping. Designed to meet the needs of professional landscape maintenance and pest control, the battery-powered handheld sprayer provides you with instant, constant and adjustable pressure up to 80 PSI and a 17 ft vertical spray distance. The 3mode pressure adjustment knob adjusts the pressure between 20-80 PSI, giving you the capability to complete a wide range of applications. Our M12 REDLITHIUM CP2.0 Battery provides you with up to 80 gallons of spraying per charge. Our M12 Handheld Sprayer Powered Head is compatible with both the 1 Gallon and 2 Gallon Handheld Sprayer Tank, providing the ability to rightsize the tank for the application and premix multiple tanks to increase productivity. The handheld sprayer can be used both one and two-handed for added versatility. The sprayer features an onboard measuring cup for quick measurement, a strainer that filters debris from entering the tank, and vertical and horizontal wand storage. The M12 Handheld Sprayer is part of the M12 System which is fully compatible with over 125 solutions.