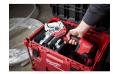

## **Details**

The M12 Plastic Pipe Shear Kit with the powerful M12 12-Volt Lithium-Ion battery included can slice through 2 inch schedule 80 PVC in just 3 seconds. The pipe shear and pvc cutter is compatible with M12 lithium-ion batteries, giving you more than 200 cuts on a single charge. The stainless steel blade and aluminum jaw are impact and water and rust resistant. The ultra- sharp M12 plastic pipe shear with pierce point makes burr-free cuts, allowing you to cut faster, cleaner and closer than traditional shears. PVC close to a wall or mounted to a stud is no challenge for the quick-return, offset blade for maximum efficiency on repetitive cuts. The MILWAUKEE plastic pipe shear features a variable speed trigger for controlled cuts in warm and cold weather and an on-board fuel gauge that displays remaining battery charge and run time provide you with superior versatility and productivity. In addition to the pipe shear, this kit includes one M12 REDLITHIUM CP1.5 battery pack, an M12 Lithium-Ion battery charger, and a carrying case. Please note: This product is restricted from air freight, and will only be shipped ground freight.