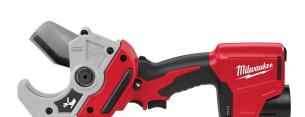

## **Details**

The M12 Plastic Pipe Shear Kit with the powerful M12 12-Volt Lithium-Ion battery included can slice through 2 inch schedule 80 PVC in just 3 seconds. The pipe shear and pvc cutter is compatible with M12 lithium-ion batteries, giving you more than 200 cuts on a single charge. The stainless steel blade and aluminum jaw are impact and water and rust resistant. The ultra- sharp M12 plastic pipe shear with pierce point makes burr-free cuts, allowing you to cut faster, cleaner and closer than traditional shears. PVC close to a wall or mounted to a stud is no challenge for the quick-return, offset blade for maximum efficiency on repetitive cuts. The MILWAUKEE plastic pipe shear features a variable speed trigger for controlled cuts in warm and cold weather and an on-board fuel gauge that displays remaining battery charge and run time provide you with superior versatility and productivity. In addition to the pipe shear, this kit includes one M12 REDLITHIUM CP1.5 battery pack, an M12 Lithium-Ion battery charger, and a carrying case. Please note: This product is restricted from air freight, and will only be shipped ground freight.