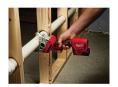

## **Details**

The M12 Plastic Pipe Shear Kit with the powerful M12 12-Volt Lithium-Ion battery included can slice through 2 inch schedule 80 PVC in just 3 seconds. The pipe shear and pvc cutter is compatible with M12 lithium-ion batteries, giving you more than 200 cuts on a single charge. The stainless steel blade and aluminum jaw are impact and water and rust resistant. The ultra- sharp M12 plastic pipe shear with pierce point makes burr-free cuts, allowing you to cut faster, cleaner and closer than traditional shears. PVC close to a wall or mounted to a stud is no challenge for the quick-return, offset blade for maximum efficiency on repetitive cuts. The MILWAUKEE plastic pipe shear features a variable speed trigger for controlled cuts in warm and cold weather and an on-board fuel gauge that displays remaining battery charge and run time provide you with superior versatility and productivity. In addition to the pipe shear, this kit includes one M12 REDLITHIUM CP1.5 battery pack, an M12 Lithium-Ion battery charger, and a carrying case. Please note: This product is restricted from air freight, and will only be shipped ground freight.