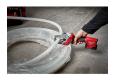

## **Details**

The M12 Plastic Pipe Shear Kit with the powerful M12 12-Volt Lithium-Ion battery included can slice through 2 inch schedule 80 PVC in just 3 seconds. The pipe shear and pvc cutter is compatible with M12 lithium-ion batteries, giving you more than 200 cuts on a single charge. The stainless steel blade and aluminum jaw are impact and water and rust resistant. The ultra- sharp M12 plastic pipe shear with pierce point makes burr-free cuts, allowing you to cut faster, cleaner and closer than traditional shears. PVC close to a wall or mounted to a stud is no challenge for the quick-return, offset blade for maximum efficiency on repetitive cuts. The MILWAUKEE plastic pipe shear features a variable speed trigger for controlled cuts in warm and cold weather and an on-board fuel gauge that displays remaining battery charge and run time provide you with superior versatility and productivity. In addition to the pipe shear, this kit includes one M12 REDLITHIUM CP1.5 battery pack, an M12 Lithium-Ion battery charger, and a carrying case. Please note: This product is restricted from air freight, and will only be shipped ground freight.