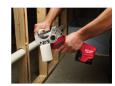

## **Details**

The M12 Plastic Pipe Shear Kit with the powerful M12 12-Volt Lithium-Ion battery included can slice through 2 inch schedule 80 PVC in just 3 seconds. The pipe shear and pvc cutter is compatible with M12 lithium-ion batteries, giving you more than 200 cuts on a single charge. The stainless steel blade and aluminum jaw are impact and water and rust resistant. The ultra- sharp M12 plastic pipe shear with pierce point makes burr-free cuts, allowing you to cut faster, cleaner and closer than traditional shears. PVC close to a wall or mounted to a stud is no challenge for the quick-return, offset blade for maximum efficiency on repetitive cuts. The MILWAUKEE plastic pipe shear features a variable speed trigger for controlled cuts in warm and cold weather and an on-board fuel gauge that displays remaining battery charge and run time provide you with superior versatility and productivity. In addition to the pipe shear, this kit includes one M12 REDLITHIUM CP1.5 battery pack, an M12 Lithium-Ion battery charger, and a carrying case. Please note: This product is restricted from air freight, and will only be shipped ground freight.