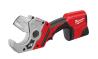

## **Details**

The M12 Plastic Pipe Shear Kit with the powerful M12 12-Volt Lithium-Ion battery included can slice through 2 inch schedule 80 PVC in just 3 seconds. The pipe shear and pvc cutter is compatible with M12 lithium-ion batteries, giving you more than 200 cuts on a single charge. The stainless steel blade and aluminum jaw are impact and water and rust resistant. The ultra- sharp M12 plastic pipe shear with pierce point makes burr-free cuts, allowing you to cut faster, cleaner and closer than traditional shears. PVC close to a wall or mounted to a stud is no challenge for the quick-return, offset blade for maximum efficiency on repetitive cuts. The MILWAUKEE plastic pipe shear features a variable speed trigger for controlled cuts in warm and cold weather and an on-board fuel gauge that displays remaining battery charge and run time provide you with superior versatility and productivity. In addition to the pipe shear, this kit includes one M12 REDLITHIUM CP1.5 battery pack, an M12 Lithium-Ion battery charger, and a carrying case. Please note: This product is restricted from air freight, and will only be shipped ground freight.