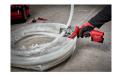

## **Details**

The M12 Plastic Pipe Shear Kit with the powerful M12 12-Volt Lithium-Ion battery included can slice through 2 inch schedule 80 PVC in just 3 seconds. The pipe shear and pvc cutter is compatible with M12 lithium-ion batteries, giving you more than 200 cuts on a single charge. The stainless steel blade and aluminum jaw are impact and water and rust resistant. The ultra- sharp M12 plastic pipe shear with pierce point makes burr-free cuts, allowing you to cut faster, cleaner and closer than traditional shears. PVC close to a wall or mounted to a stud is no challenge for the quick-return, offset blade for maximum efficiency on repetitive cuts. The MILWAUKEE plastic pipe shear features a variable speed trigger for controlled cuts in warm and cold weather and an on-board fuel gauge that displays remaining battery charge and run time provide you with superior versatility and productivity. In addition to the pipe shear, this kit includes one M12 REDLITHIUM CP1.5 battery pack, an M12 Lithium-Ion battery charger, and a carrying case. Please note: This product is restricted from air freight, and will only be shipped ground freight.