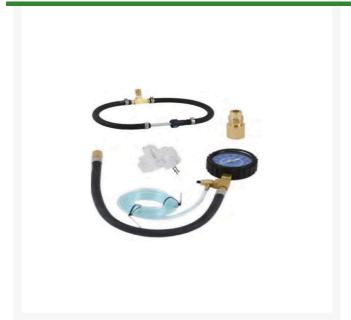

## Kawasaki Fuel Pres. Test Kit

RAK99969-6398

- Performs running, residual, rail and flow rate pressure tests.
- Kit includes adapters, hoses and fittings to test fuel injection systems.
- Professional dual scale gauge reads 0-100 PSI and 0-700 kPa with relief valve, and fuel discharge hose.
- All packaged in a professional, heavy-duty, blow molded carrying case.
- Noid light verifies signal to fuel injectors.