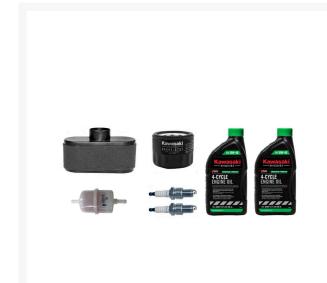

## Details

Includes: 2 bottles of KTECH 4-Cycle Engine 10W-40 Oil, 1 oil filter (49065-0721), 1 fuel filter (49019-0031), 1 pre-filter (11013-7046), 1 air filter (11013-0752), 2 spark plugs (BPR4ES).

- Application: All FR 730V, 691V, 651V, All FS Series Carbureted & EFI
- Faster, more accurate tune-ups right out of the box
- Includes the components and materials needed for a full engine service
- Mechanics love them quick, clean, organized