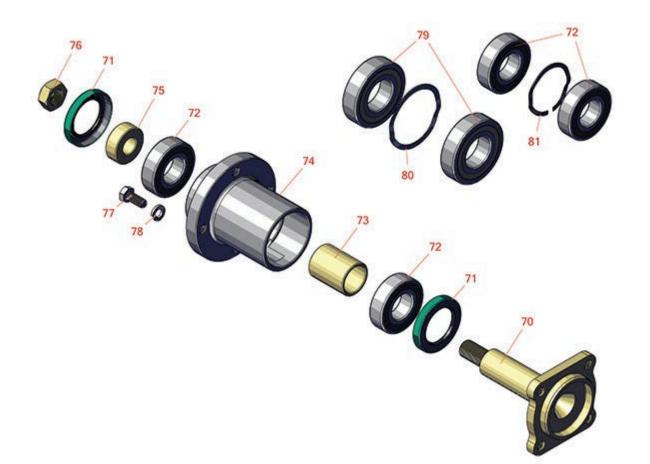

## **Replaces Toro Greensmaster 1021 Parts**

Mower - Model 04830 Rear Drum

|    | R&R<br>Part No. | OEM<br>Part No.                                                                                                                                                 | Description                 | Qty<br>Req | Price Order<br>Each Quantity |
|----|-----------------|-----------------------------------------------------------------------------------------------------------------------------------------------------------------|-----------------------------|------------|------------------------------|
| 70 | R94-5850        | 94-5850                                                                                                                                                         | Spindle - Rear Roller Drum  | 1          | 165.25                       |
| 71 | R253-159        | 253-159                                                                                                                                                         | Seal - Drum                 | 2          | 5.85                         |
| 72 | RA203605        | 251-82,<br>6610                                                                                                                                                 | Bearing                     | 4          | 15.35                        |
| 73 | R65-6520        | 65-6520                                                                                                                                                         | Spacer                      | 1          | 7.90                         |
| 74 | R132-6971       | 132-6971,<br>94-5852                                                                                                                                            | Hub-Drum                    | 1          | 115.65                       |
| 75 | R65-6530        | 65-6530                                                                                                                                                         | Spacer - Seal               | 1          | 7.85                         |
| 76 | R3296-33        | 3296-33                                                                                                                                                         | Locknut - 5/8-18 ESNA Jam   | 1          | 1.30                         |
| 77 | R322-3          | 01-150-1420,<br>01-178-0506,<br>20-24-AD,<br>20-24-AGD,<br>322-3,<br>48-9270,<br>513339,<br>908017P                                                             | Bolt - Hex HD 5/16-18 x 3/4 | 8          | 0.62                         |
| 78 | R3253-4         | 01-166-0110,<br>01-166-0510,<br>23-10-GD,<br>24-7170,<br>30-8520,<br>3253-4,<br>42-9850,<br>48-9350,<br>48-9350,<br>48-9360,<br>48-9570,<br>68-9420,<br>99-7577 | Washer - Lock 5/16 Zinc     | 8          | 0.14                         |
| 79 | R358672         | 251-291,<br>251-312                                                                                                                                             | Bearing - Ball              | 2          | 13.95                        |
| 80 | R105-5700       | 105-5700,<br>115-5258                                                                                                                                           | Wave Washer - Bearing       | 1          | 2.55                         |

## **Replaces Toro Greensmaster 1021 Parts**

Mower - Model 04830 Rear Drum

| ltem <b>R&amp;R</b> | OEM      | Description   | Qty | Price Order   |
|---------------------|----------|---------------|-----|---------------|
| No <b>Part No.</b>  | Part No. |               | Req | Each Quantity |
| 81 <b>R3290-485</b> | 3290-485 | Washer - Wave | 1   | 3.05          |