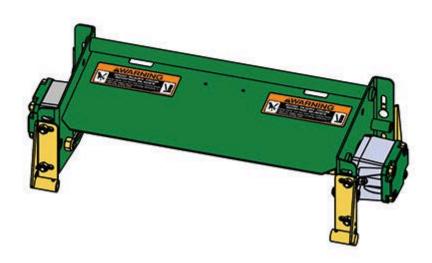

## Replaces John Deere 3235 Reel Mower Parts

Heacy Verticut Unit Complete Verti-Cut Unit

## Replaces John Deere 3235 Reel Mower Parts

Heacy Verticut Unit Complete Verti-Cut Unit

|       | R&R<br>Part No.                                                                                                         | OEM<br>Part No. | Description                         | Qty<br>Req | Price Order<br>Each Quantity |
|-------|-------------------------------------------------------------------------------------------------------------------------|-----------------|-------------------------------------|------------|------------------------------|
| Comp  | olete Verti-Cut Unit                                                                                                    |                 |                                     |            |                              |
| 1     | RBM17946                                                                                                                | BM17946         | Complete Standard<br>Verti-Cut Unit | 5          | 1982.95                      |
|       | Detail Description: R&R Verti-Cut Units Complete with RMT6987 Verti-Cut Blades & RAET10111 Front & Rear Solid Rollers.: |                 |                                     |            |                              |
| Custo | om Verti-Cut Unit                                                                                                       |                 |                                     |            |                              |
| 2     | RBM17946-SPL                                                                                                            |                 | Custom Verti-Cut Unit               | 0          | 1575.05                      |
|       | Detail Description: R&R Custom Cutting Unit price does not include Verti-Cut Blades, Front Roller                       |                 |                                     |            |                              |

and Rear Roller. Select these options from the parts list to complete custom unit.: