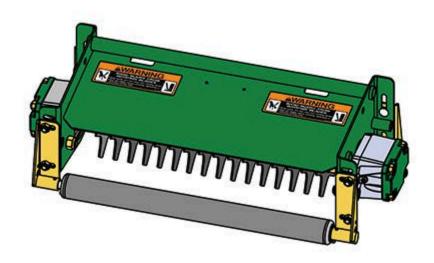

## Replaces John Deere 3235 Reel Mower Parts

Heacy Verticut Unit Complete Verti-Cut Unit

## Replaces John Deere 3235 Reel Mower Parts

Heacy Verticut Unit Complete Verti-Cut Unit

|       | R&R<br>Part No.                                                                                                         | OEM<br>Part No. | Description                         | Qty<br>Req | Price Order<br>Each Quantity |
|-------|-------------------------------------------------------------------------------------------------------------------------|-----------------|-------------------------------------|------------|------------------------------|
| Comp  | olete Verti-Cut Unit                                                                                                    |                 |                                     |            |                              |
| 1     | RBM17946                                                                                                                | BM17946         | Complete Standard<br>Verti-Cut Unit | 5          | 1982.95                      |
|       | Detail Description: R&R Verti-Cut Units Complete with RMT6987 Verti-Cut Blades & RAET10111 Front & Rear Solid Rollers.: |                 |                                     |            |                              |
| Custo | om Verti-Cut Unit                                                                                                       |                 |                                     |            |                              |
| 2     | RBM17946-SPL                                                                                                            |                 | Custom Verti-Cut Unit               | 0          | 1575.05                      |
|       | Detail Description: R&R Custom Cutting Unit price does not include Verti-Cut Blades, Front Roller                       |                 |                                     |            |                              |