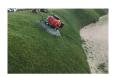

## **Details**

This powerful Greenman hover mower is designed to provide excellent performance for a wide variety of commercial and residential applications The cutting deck and impeller design generates tremendous air flow to make it extremely maneuverable as it glides over grass surfaces mulching as it cuts. Powered by a smooth, lightweight and powerful Maruyama CER800, 2 stroke, 4HP engine with 4000rpm gross torque to generate greater lift with unmatched ease of use with minimal noise and vibration. Features a 19in ABS molded deck, 14in high impact plastic impeller, ergonomic 52in (132 cm) handle for extended reach with operator presence control and durable steel handle-to-deck mounts. Equipped with 3X Stainless Steel Flail Blades with an additional Single Steel Rotary Blade included to easily convert to a rotary mower. Cutting width 19in (48 cm). Wt. 37 lbs.