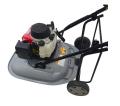

## Greenman 19in Hover Mower -Maruyama Engine

RGHG190-M800

## **Details**

This powerful Greenman hover mower is designed to provide excellent performance for a wide variety of commercial and residential applications The cutting deck and impeller design generates tremendous air flow to make it extremely maneuverable as it glides over grass surfaces mulching as it cuts. Powered by a smooth, lightweight and powerful Maruyama CER800, 2 stroke, 4HP engine with 4000rpm gross torque to generate greater lift with unmatched ease of use with minimal noise and vibration. Features a 19in ABS molded deck, 14in high impact plastic impeller, ergonomic 52in (132 cm) handle for extended reach with operator presence control and durable steel handle-to-deck mounts. Equipped with 3X Stainless Steel Flail Blades with an additional Single Steel Rotary Blade included to easily convert to a rotary mower. Cutting width 19in (48 cm). Wt. 37 lbs.

- Powered by Maruyama CER800 2-Stroke/4HP@4000 RPM
- Extremely Maneuverable Gliding Over Surfaces
- Heavy duty 19in ABS Deck
- Operator Presence Control
- Ergonomic Handle Design
- Large Diameter 52in Handles
- Includes 3 Stainless Steel Adjustable Blades and Bar Blade