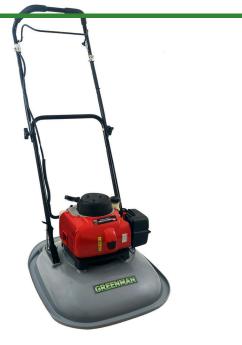

## Greenman 19in Hover Mower -Maruyama Engine

RGHG190-M800

## **Details**

This powerful Greenman hover mower is designed to provide excellent performance for a wide variety of commercial and residential applications The cutting deck and impeller design generates tremendous air flow to make it extremely maneuverable as it glides over grass surfaces mulching as it cuts. Powered by a smooth, lightweight and powerful Maruyama CER800, 2 stroke, 4HP engine with 4000rpm gross torque to generate greater lift with unmatched ease of use with minimal noise and vibration. Features a 19in ABS molded deck, 14in high impact plastic impeller, ergonomic 52in (132 cm) handle for extended reach with operator presence control and durable steel handle-to-deck mounts. Equipped with 3X Stainless Steel Flail Blades with an additional Single Steel Rotary Blade included to easily convert to a rotary mower. Cutting width 19in (48 cm). Wt. 37 lbs.

- Powered by Maruyama CER800 2-Stroke/4HP@4000 RPM
- Extremely Maneuverable Gliding Over Surfaces
- Heavy duty 19in ABS Deck
- Operator Presence Control
- Ergonomic Handle Design
- Large Diameter 52in Handles
- Includes 3 Stainless Steel Adjustable Blades and Bar Blade