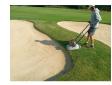

## **Details**

This powerful Greenman hover mower is designed to provide excellent performance for a wide variety of commercial and residential applications The cutting deck and impeller design generates tremendous air flow to make it extremely maneuverable as it glides over grass surfaces mulching as it cuts. Powered by a smooth, lightweight and powerful Maruyama CER800, 2 stroke, 4HP engine with 4000rpm gross torque to generate greater lift with unmatched ease of use with minimal noise and vibration. Features a 19in ABS molded deck, 14in high impact plastic impeller, ergonomic 52in (132 cm) handle for extended reach with operator presence control and durable steel handle-to-deck mounts. Equipped with 3X Stainless Steel Flail Blades with an additional Single Steel Rotary Blade included to easily convert to a rotary mower. Cutting width 19in (48 cm). Wt. 37 lbs.