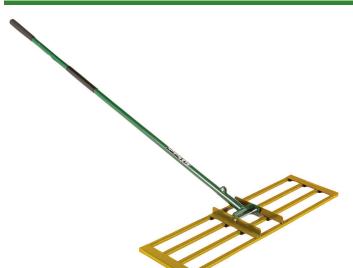

## Level Rake w/Handle - 36 in R2160P

## **Details**

Lightweight and slightly flexible, the 40in Level Rake follows minor ground contours without scarring. Designed for spreading and grading fine turf areas, the inner bars distribute top dressing material while the rear channel of the frame levels, providing a super-flat surface. This back and forth motion aids in the removal of stones and surface undulations. Ideal for ongoing general work.