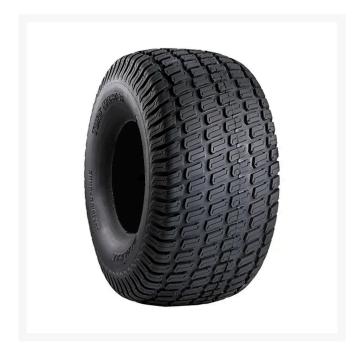

## Tire - 20x10-10 6 Ply Turf Master RCT6L07411

## **Details**

The Carlisle Turf Master tire is a professional-grade tire known for its durability, stability, and traction. With its contoured shoulder protection, deep tread lugs, and durable compound, the Turf Master tire delivers reliable performance for ZTRs and professional-grade mowers. Whether you remaintaining a large lawn or operating a commercial landscaping business, the Turf Master tire is designed to meet your high standards and exceed your expectations.

- Contoured shoulder protection
- Deep tread lugs in profile for optimized stability and traction
- Durable tread compound
- Commonly found on Zero Turn Mowerss