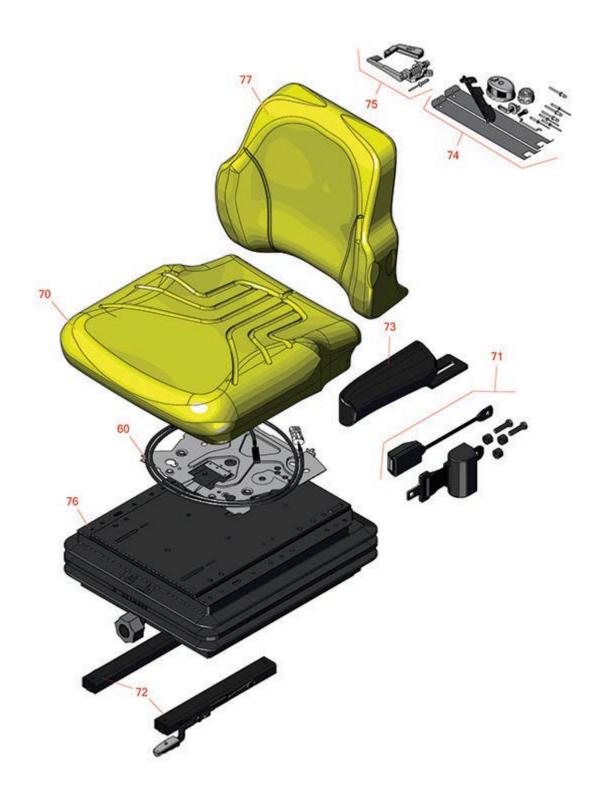

## **Replaces John Deere 7200A Reel Mower Parts**

Traction Unit Seat

|                               | R&R<br>Part No. | OEM<br>Part No. | Description                  | Qty<br>Req | Price Order<br>Each Quantity |
|-------------------------------|-----------------|-----------------|------------------------------|------------|------------------------------|
| Electrical, Gauges & Controls |                 |                 |                              |            |                              |
| 60                            | RTCA18463       | TCA18463        | Seat Switch                  | 1          | 79.70                        |
| Other Parts Available         |                 |                 |                              |            |                              |
| 70                            | RTCA18456       | TCA18456        | Seat Cushion - Bottom Yellow | 1          | 164.95                       |
| 71                            | RTCA24148       | TCA24148        | Seat Belt                    | 1          | 113.15                       |
| 72                            | RTCA18455       | TCA18455        | Seat Slide Track Kit         | 1          | 148.35                       |
| 73                            | RAL210486       | AL210486        | Armrest Kit - LH             | 1          | 82.35                        |
| 74                            | RAL151392       | AL151392        | Lumbar Support               | 1          | 82.15                        |
| 75                            | RTCA18454       | TCA18454        | Lock - Back Rest             | 1          | 38.15                        |
| 76                            | RTCA24149       | TCA24149        | Seat Suspension              | 1          | 495.00                       |
| 77                            | RTCA18457       | TCA18457        | Cushion Kit - Back Yellow    | 1          | 225.00                       |