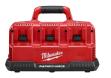

## Milwaukee M18 & M12 Rapid Charge Station

RMW48-59-1807

## Details

The M18 & M12 Rapid Charge Station is the fastest charging solution in the industry. With the ability to Charge 6 Packs 4x Faster, the station charges three batteries simultaneously while charging each pack up to 40% faster. The charger accepts up to (3) M18 & (3) M12 battery packs, reducing the amount of time spent changing out batteries and increasing productivity on the jobsite. Featuring REDLINK Intelligence, it communicates directly with the battery to monitor cell voltage, temperature, and charge status to optimize the performance and extend the life of the pack. The station has integrated hang holes for vertical mounting, a pass through plug to conserve outlet space, and a convenient carry handle to transport packs on and off the jobsite.

- Charges Three Batteries Simultaneously
- Charges Each Battery up to 40% Faster
- Accepts up to Three M18 and Three M12 **Battery Packs**
- Pass Through Plug
- REDLINK Intelligence: Charger Communicates with the Battery Pack to Ensure Optimum Performance and Extend Life