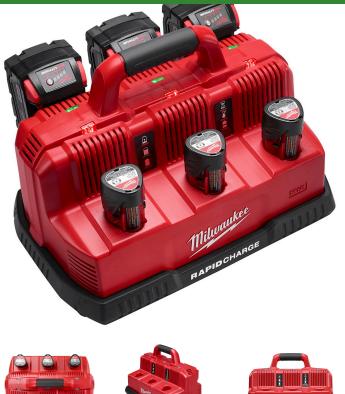

## Milwaukee M18 & M12 Rapid Charge Station

RMW48-59-1807

## Details

The M18 & M12 Rapid Charge Station is the fastest charging solution in the industry. With the ability to Charge 6 Packs 4x Faster, the station charges three batteries simultaneously while charging each pack up to 40% faster. The charger accepts up to (3) M18 & (3) M12 battery packs, reducing the amount of time spent changing out batteries and increasing productivity on the jobsite. Featuring REDLINK Intelligence, it communicates directly with the battery to monitor cell voltage, temperature, and charge status to optimize the performance and extend the life of the pack. The station has integrated hang holes for vertical mounting, a pass through plug to conserve outlet space, and a convenient carry handle to transport packs on and off the jobsite.

- Charges Three Batteries Simultaneously
- Charges Each Battery up to 40% Faster
- Accepts up to Three M18 and Three M12 **Battery Packs**
- Pass Through Plug
- REDLINK Intelligence: Charger Communicates with the Battery Pack to Ensure Optimum Performance and Extend Life