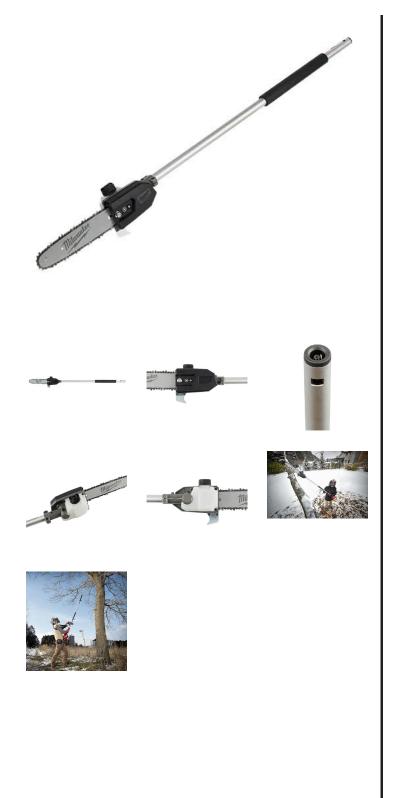

## Milwaukee M18 Fuel Quik-Lok 10" Pole Saw Attachment

RMW49-16-2720

## Details

The M18 FUEL QUIK-LOK 10" Pole Saw Attachment is powered by the M18 FUEL Power Head w/ QUIK-LOK and is compatible with our M18 FUEL QUIK-LOK Attachment System. The unit features a 10" OREGON bar and chain which provides you with smooth and fast cuts with minimal kickback. The pole saw attachment includes an automatic oiler for proper chain lubrication, easy access chain tensioner for quick adjustments to chain tension, and a branch hook for added cutting leverage and branch removal. The QUIK-LOK Attachments feature protected drive shafts for increased durability against drops and storage elements. The pole saw attachment also utilizes optimized gearing to manage the cordless M18 FUEL Power Head RPM output specifically for cutting applications.

- Bar Length: 10"
- Chain Gauge: .043"
- Chain Pitch: 3/8" Low Profile
- RPM: 4,600
- Automatic Oiler: For Proper Chain Lubrication and Increased Productivity
- Branch Hook: For Added Cutting Leverage and Branch Removal
- Compatible with the M18 FUEL Power Head w/ QUIK-LOK
- Easy Access Chain Tensioner: Quick Adjustments to Chain Tension
- Padded Grip: For Optimal Hand Placement and Increased Comfort
- Translucent Oil Reservoir: Clear visibility to oil levels