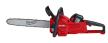

## Milwaukee M18 Fuel 16" Chainsaw Kit

RMW2727-21HD

**Details** 

Please note: This product is restricted from air freight, and will only be shipped ground freight.

- POWERSTATE Brushless Motor: Purposely built for the M18 FUEL 16" Chainsaw to provide the power and performance of a gas engine up to 40CC.
- 16" Oregon Bar and Chain
- Dual-stud for improved bar and chain retention
- Variable speed trigger for full control
- Automatic oiler for proper chain lubrication and increased productivity
- Onboard storage for scrench
- Compatible with all M18 batteries
- REDLITHIUM High Output HD12.0 Battery
   Pack: Provides 50% more power and runs 50%
   cooler versus standard REDLITHIUM HD
   packs. Superior pack construction provides
   the industry's best protection against jobsite
   conditions.
- REDLINK PLUS Intelligence: Ensures optimal performance and provides overload

## Milwaukee M18 Fuel 16" Chainsaw Kit

RMW2727-21HD

battery during heavy applications while still maintaining compatibility across the entire M18 System.

**Specifications** 

Manufacturer

Milwaukee

**R&R Products Inc** 3334 E Milber St Tucson, 85714 800-528-3446