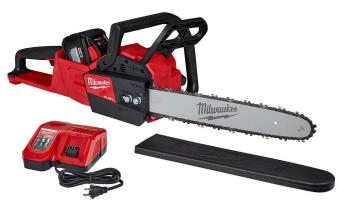

## Milwaukee M18 Fuel 16" Chainsaw Kit

RMW2727-21HD

**Details** 

Please note: This product is restricted from air freight, and will only be shipped ground freight.

- POWERSTATE Brushless Motor: Purposely built for the M18 FUEL 16" Chainsaw to provide the power and performance of a gas engine up to 40CC.
- 16" Oregon Bar and Chain
- Dual-stud for improved bar and chain retention
- Variable speed trigger for full control
- Automatic oiler for proper chain lubrication and increased productivity
- Onboard storage for scrench
- Compatible with all M18 batteries
- REDLITHIUM High Output HD12.0 Battery
   Pack: Provides 50% more power and runs 50%
   cooler versus standard REDLITHIUM HD
   packs. Superior pack construction provides
   the industry's best protection against jobsite
   conditions.
- REDLINK PLUS Intelligence: Ensures optimal performance and provides overload

## Milwaukee M18 Fuel 16" Chainsaw Kit

RMW2727-21HD

battery during heavy applications while still maintaining compatibility across the entire M18 System.

**Specifications** 

Manufacturer

Milwaukee

**R&R Products Inc** 3334 E Milber St Tucson, 85714 800-528-3446