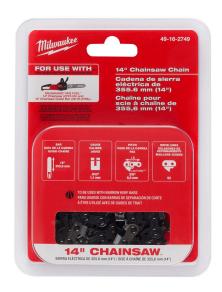

## Milwaukee 14" Chainsaw Chain

RMW49-16-2749

## **Details**

The Milwaukee 14" Chainsaw Chain is to be used with the Milwaukee M18 FUEL 14" Chainsaw (2727-20C) and 14" Chainsaw Guide Bar (49-16-2756). The design delivers fast cuts with low vibration and minimal kickback. The chain features a durable design and is weather resistant for increased life.

- Replacement 14" Saw Chain
- .043" Gauge
- 3/8" Low Profile Chain
- 52 Drive Lengths
- File size: 4.5mm
- To be used with Narrow Kerf Bars
- High efficiency chain increases saw run-time