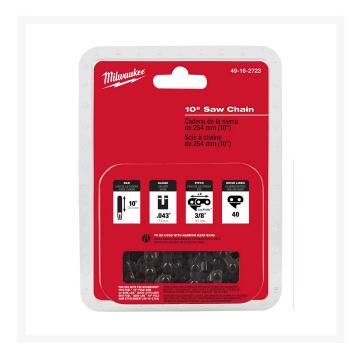

## Milwaukee 10in Saw Chain

RMW49-16-2723

## **Details**

The 10" Saw Chain is to be used with our M18 FUEL 10" Pole Saw w/ QUIK-LOK (2825-21PS) and M18 FUEL QUIK-LOK 10" Pole Saw Attachment (49-16-2720). The replacement saw chain design gives you fast cuts with low vibration and minimum kickback. The chain features a durable design and is weather resistant for increased life.

Bar Length: 10"Drive Lengths: 40

• Gauge: .043"

• Pitch: 3/8" Low Profile

 For Use with the Milwaukee M18 FUEL QUIK-LOK 10" Pole Saw (49-16-2720)

• To be used with Narrow Kerf Bars