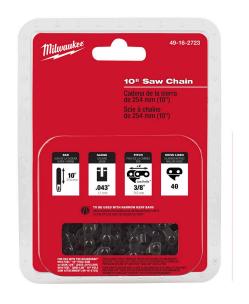

## Milwaukee 10" Saw Chain

RMW49-16-2723

## **Details**

The 10" Saw Chain is to be used with our M18 FUEL 10" Pole Saw w/ QUIK-LOK (2825-21PS) and M18 FUEL QUIK-LOK 10" Pole Saw Attachment (49-16-2720). The replacement saw chain design gives you fast cuts with low vibration and minimum kickback. The chain features a durable design and is weather resistant for increased life.

Bar Length: 10"Drive Lengths: 40

• Gauge: .043"

• Pitch: 3/8" Low Profile

 For Use with the Milwaukee M18 FUEL QUIK-LOK 10" Pole Saw (49-16-2720)

• To be used with Narrow Kerf Bars