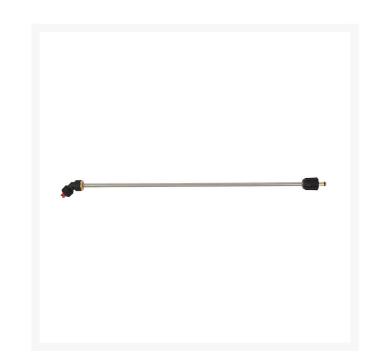

## Milwaukee 18in Short Sprayer Wand

RMW49-16-2729

## Details

The Milwaukee 49-16-2729 is an 18" short sprayer wand. It is designed for use with the Milwaukee 2820-21PS, 2820-20PS, 49-16-28PS, 2820-21CS, and 49-16-28CS SWITCH Tank. Its shorter length is optimized for broadcast spraying applications. It is made of stainless steel for durability and rust-resistant. It weighs 0.3 lbs and has the dimensions of 18" (length) x 0.75" (height) x 1.5" (width).

- Optimized for broadcast spraying
- 18 in. wand
- Stainless steel material