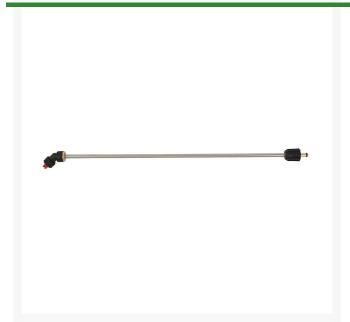

## Milwaukee 18" Short Sprayer Wand

RMW49-16-2729

## **Details**

The Milwaukee 49-16-2729 is an 18" short sprayer wand. It is designed for use with the Milwaukee 2820-21PS, 2820-20PS, 49-16-28PS, 2820-21CS, and 49-16-28CS SWITCH Tank. Its shorter length is optimized for broadcast spraying applications. It is made of stainless steel for durability and rustresistant. It weighs 0.3 lbs and has the dimensions of 18" (length) x 0.75" (height) x 1.5" (width).

- Optimized for broadcast spraying
- 18 in. wand
- Stainless steel material