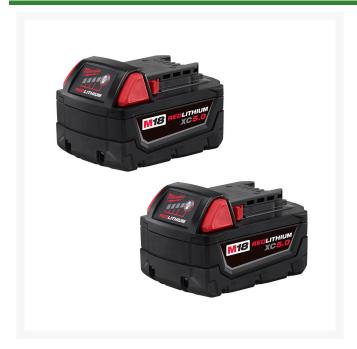

## Milwaukee M18 Redlithium XC5.0 Extended Capacity Battery Two Pack

RMW48-11-1852

## **Details**

Delivers up to 2.5x more run-time, 20% more power and 2x more life than standard lithium-ion batteries. The M18 REDLITHIUM XC 5.0 Extended Capacity Battery Pack features superior pack construction, electronics, and performance to deliver more work per charge and more work over the life of the pack when compared to competitors. The M18 REDLITHIUM XC 5.0 Battery features an advanced design, protecting the pack against harsh jobsite environments. This protection routes water away from the electronics and out of the battery pack, extends run-time and life by minimizing heat, and prevents pack failures from vibration or drops. This unique to Milwaukee design also allows the battery to operate in extreme cold weather conditions (below O degrees F/-18 degrees C). Managed by Milwaukee's exclusive REDLINK Intelligence, the battery features overload protection to prevent you from damaging your cordless power tools in heavyduty situations, while the discharge protection prevents cell damage. It also provides full system compatibility with 60+ M18 cordless solutions. Upgrade to the M18 REDLITHIUM XC 5.0 Battery Pack to instantly increase the run-time and durability of your M18 cordless tools. Please note: This product is restricted from air freight, and will only be shipped ground freight.