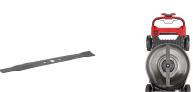

## Milwaukee 21" Mower Blade

RMW49-16-2734

The 21" Mower Blade is designed for use with our M18 FUEL 21" Self-Propelled Dual Battery Mower (2823-20). The 21" lawn mower blade is a direct replacement for the blade kitted with MILWAUKEE M18 FUEL 21" Self-Propelled Dual Battery Mower. The steel blade offers you increased durability and longer life. The precision-machined cutting edge delivers an improved cut quality.

- Direct replacement for the blade kitted with the M18 FUEL 21" Self-Propelled Dual Battery Mower
- Steel material delivers increased durability and life
- Precision machined cutting edge delivers an improved cut quality
- 21" Blade Length
- 2 Cutting Edges