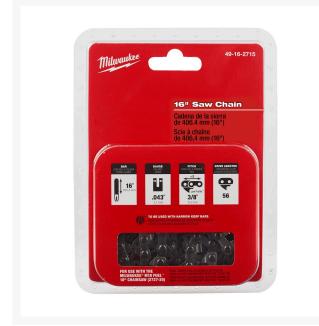

## Milwaukee 16" Saw Chain Replacement For 2727-20 Chainsaw

RMW49-16-2715

## Details

The Milwaukee 16" Saw Chain is to be used with the Milwaukee M18 FUEL 16" Chainsaw (2727-20). The design delivers fast cuts with low vibration and minimal kickback. The chain features a durable design and is weather resistant for increased life.

- For use with the M18 FUEL 16" Chainsaw
- Low Kickback Saw Chain
- Weather resistant
- Replacement 16" Saw Chain
- .043" Gauge
- 3/8" Low Profile Chain
- 56 Drive Lengths
- To be used with Narrow Kerf Bars
- High efficiency chain increases saw run-time
- File size: 4.5mm