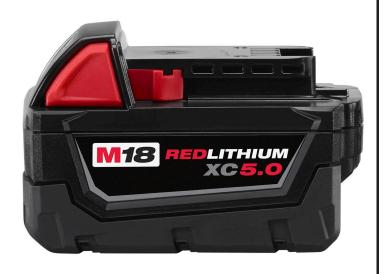

## Milwaukee M18 Redlithium XC5.0 Extended Capacity Battery Pack

## **Details**

The M18 REDLITHIUM XC5.0 Battery delivers up to 2.5X more runtime, 20% more power and 2x more recharges than standard lithium-ion batteries. The lithium-ion battery pack features superior pack construction, electronics, and performance giving you more work per charge and more work over pack life than any battery on the market. The rechargeable battery also offers you 5.0 amp-hours of runtime. Each battery pack is durably built for heavy-duty use, runs cooler, and performs in climates below 0 degrees F/-18 degrees C. This protection routes water away from the electronics and out of the battery pack, extends your battery's run-time and life by minimizing heat, and prevents pack failures from vibration or drops. Built-in REDLINK Intelligence protects the battery from overloads, preventing you from damaging your cordless power tools in heavy-duty situations, while the discharge protection prevents cell damage. An integrated temperature management system and individual cell monitoring help to maximize your battery's life. Switch to our REDLITHIUM XC5.0 Battery Pack to instantly upgrade the runtime and durability of your Milwaukee M18 cordless tools. Please note: This product is restricted from air freight, and will only be shipped ground freight.

- REDLINK Intelligence: Provides optimized performance and overload protection using total system communication between tool, battery and charger
- Best-in-class construction: Offers long-lasting performance and durability
- Fuel gauge onboard: Displays remaining runtime for less downtime on the job
- All-weather performance: Delivers fade free power in extreme jobsite conditions
- Versatility: Powers more than 60 Milwaukee
  M18 cordless power tools