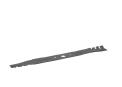

## Milwaukee 21" High Lift Mower Blade

## RMW49-16-2735

The 21" High Lift Mower Blade is designed for use with the MILWAUKEE M18 FUEL 21" Self-Propelled Dual Battery Mower (2823-20). The steel blade offers you increased durability and longer life. The precision-machined cutting edge and increased blade angle deliver an improved cut quality. The optimized high lift mower blade teeth shred grass and debris into finer pieces for improved mulching and bagging performance.

- The increased blade angle enhances air flow for improved lift and cut quality
- Optimized blade teeth shred grass and debris into finer pieces for improved mulching and bagging performance
- Steel material delivers increased durability and longer life
- Precision machined cutting edge delivers an improved cut quality
- For use with the Milwaukee M18 FUEL 21"
  Self-Propelled Dual Battery Mower
- 21" Blade Length
- 2 Cutting Edges