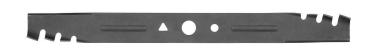

## Milwaukee 21" High Lift Mower Blade

## RMW49-16-2735

The 21" High Lift Mower Blade is designed for use with the MILWAUKEE M18 FUEL 21" Self-Propelled Dual Battery Mower (2823-20). The steel blade offers you increased durability and longer life. The precision-machined cutting edge and increased blade angle deliver an improved cut quality. The optimized high lift mower blade teeth shred grass and debris into finer pieces for improved mulching and bagging performance.

- The increased blade angle enhances air flow for improved lift and cut quality
- Optimized blade teeth shred grass and debris into finer pieces for improved mulching and bagging performance
- Steel material delivers increased durability and longer life
- Precision machined cutting edge delivers an improved cut quality
- For use with the Milwaukee M18 FUEL 21"
  Self-Propelled Dual Battery Mower
- 21" Blade Length
- 2 Cutting Edges