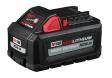

## Milwaukee M18 Redlithium High Output XC6.0 Battery Pack

RMW48-11-1865

## **Details**

The M18 REDLITHIUM HIGH OUTPUT XC6.0 Battery Pack provides 50% more power and runs 50% cooler vs M18 REDLITHIUM XC battery packs. The optimized combination of size and increased power provides a great solution for the entire range of M18 products. It delivers fade free power and runs substantially cooler through heavy applications, allowing tradesmen to push their cordless tools harder and longer than ever before. The M18 REDLITHIUM HIGH OUTPUT XC6.0 provides increased power in extreme cold weather conditions (below 0 degrees F / -18 degrees C) and delivers more work per charge, driving corded replacement on the jobsite. The REDLITHIUM HIGH OUTPUT XC6.0 battery is fully compatible with 150+ M18 solutions.

Please note: This product is restricted from air freight, and will only be shipped ground freight.

- REDLINK Intelligence: Provides optimized performance and overload protection using total system communication between tool, battery and charger
- Best-in-class construction: Offers long-lasting performance and the best protection against jobsite conditions
- Versatility: Powers more than 150 M18 cordless solutions
- Fuel gauge onboard: Displays remaining runtime