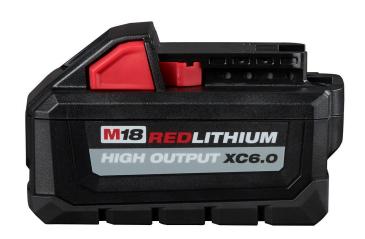

## Milwaukee M18 Redlithium High Output XC6.0 Battery Pack

RMW48-11-1865

## **Details**

The M18 REDLITHIUM HIGH OUTPUT XC6.0 Battery Pack provides 50% more power and runs 50% cooler vs M18 REDLITHIUM XC battery packs. The optimized combination of size and increased power provides a great solution for the entire range of M18 products. It delivers fade free power and runs substantially cooler through heavy applications, allowing tradesmen to push their cordless tools harder and longer than ever before. The M18 REDLITHIUM HIGH OUTPUT XC6.0 provides increased power in extreme cold weather conditions (below 0 degrees F / -18 degrees C) and delivers more work per charge, driving corded replacement on the jobsite. The REDLITHIUM HIGH OUTPUT XC6.0 battery is fully compatible with 150+ M18 solutions.

Please note: This product is restricted from air freight, and will only be shipped ground freight.

- REDLINK Intelligence: Provides optimized performance and overload protection using total system communication between tool, battery and charger
- Best-in-class construction: Offers long-lasting performance and the best protection against jobsite conditions
- Versatility: Powers more than 150 M18 cordless solutions
- Fuel gauge onboard: Displays remaining runtime