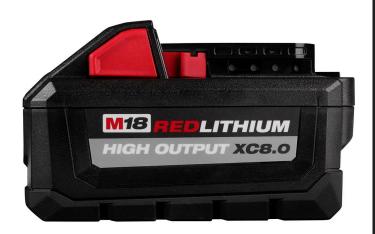

## Milwaukee M18 Redlithium High Output XC8.0 Battery

RMW48-11-1880

## **Details**

The M18 REDLITHIUM HIGH OUTPUT XC8.0 Battery Pack provides 50% more power and runs 50% cooler vs M18 REDLITHIUM XC battery packs. The optimized combination of smaller size and increased power of the 18-volt battery provides a great solution for the entire range of M18 products. The lithium-ion battery delivers fade-free power and runs substantially cooler through heavy applications, allowing trade professionals to push their cordless tools throughout a wide application range. The M18 XC8.0 battery provides increased power in extreme-cold weather conditions (below OF / -18C) and delivers more work per charge, driving corded replacement. The REDLITHIUM HIGH OUTPUT XC8.0 extended capacity battery is fully compatible with all Milwaukee M18 solutions. Please note: This product is restricted from air freight, and will only be shipped ground freight.