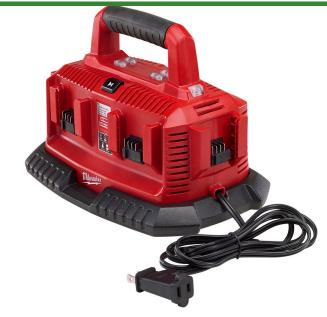

## Milwaukee M18 Six Pack Sequential Charger

RMW48-59-1806

## **Details**

The M18 Six Pack Sequential Charger offers a compact design, integrated hang holes for vertical mounting, and a pass through plug to conserve outlet space. The new unit will charge M18 compact batteries in 30 minutes and extended capacity (XC) batteries in 60 minutes. With this new six pack charger, users can reduce the amount of time spent changing out batteries, increasing productivity on the jobsite.

- Charges up to Six Batteries Sequentially
- Pass Through Plug
- Convenient Carrying Handle
- Compact Size