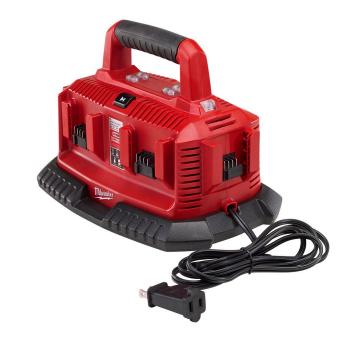

## Milwaukee M18 Six Pack Sequential Charger

## **Details**

The M18 Six Pack Sequential Charger offers a compact design, integrated hang holes for vertical mounting, and a pass through plug to conserve outlet space. The new unit will charge M18 compact batteries in 30 minutes and extended capacity (XC) batteries in 60 minutes. With this new six pack charger, users can reduce the amount of time spent changing out batteries, increasing productivity on the jobsite.

- Charges up to Six Batteries Sequentially
- Pass Through Plug
- Convenient Carrying Handle
- Compact Size