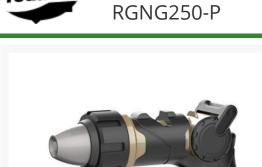

## Prospray Variable Pistol Spray w/Thumb Control - 3/4in

## **Details**

The Proline Gold Series Pro Spray Variable Spray Gun features thumb control with smooth trigger operation. Ideal for low to medium flow and pressure application. Lightweight but rugged brass construction for long life. Features rubber comfort grip handle. Use with 3/4in FHT hose inlet.

- Thumb control
- Low to medium flow and pressure application
- Smooth operation
- Metal-zinc / Brass construction
- Fits 3/4in FHT Hose thread inlet