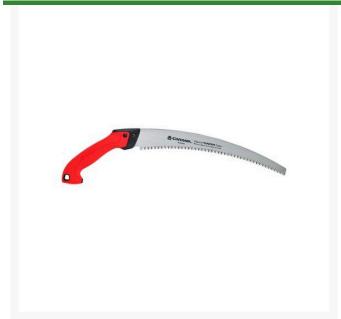

## Corona Razortooth Prunng Saw - 14in

RCRS16020

## **Details**

RazorTOOTH technolog removes 2X more material per pull sroke than conventional blades resulting in extremely fast and efficient cuttng. The 3 sided razor teeth, made of high carbon steel, cut up to an 8in diameter branch. The chrome-plated blade reduces friction and the impulse hardened teeth extend tool life. Enjoy the ergonomic handle with pistol grip, reducing hand slippage and hand fatigue. 14in blade

- Ideal for large branches
- 2X faster cut with RazorTOOTH Saw technology
- 3-sided impulse-hardened teeth stay sharp longer
- Replaceable, 14 in taper-ground blade
- Curved-blade design for faster cutting
- Ergonomically designed, co-molded handle