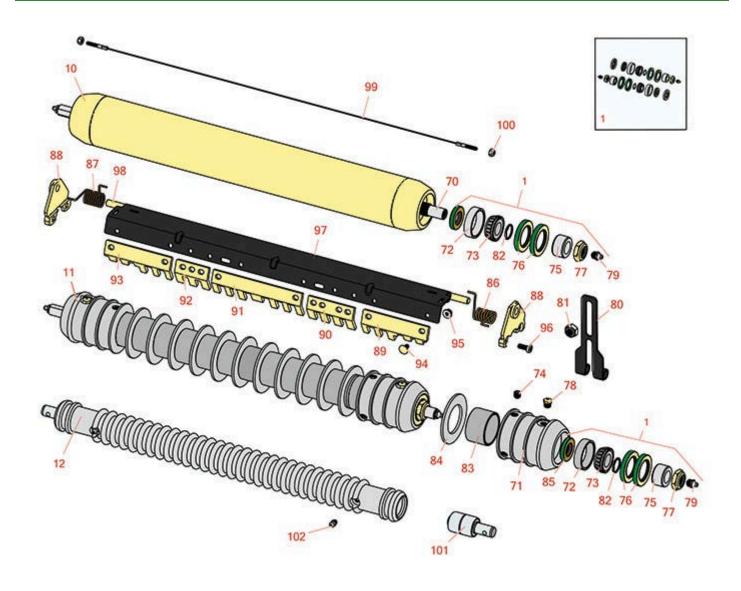

## Replaces John Deere 6500A Reel Mower Parts

Cutting Unit Rollers

|        | R&R<br>Part No.                                                         | OEM<br>Part No.      | Description                                                                    | Qty<br>Req | Price<br>Each Qu | Order<br>antity |  |  |
|--------|-------------------------------------------------------------------------|----------------------|--------------------------------------------------------------------------------|------------|------------------|-----------------|--|--|
| Overh  | naul Kits                                                               |                      |                                                                                |            |                  |                 |  |  |
| 1      | RAET10632                                                               | AET10632             | Overhaul Kit - Roller                                                          | 1          | 76.55            |                 |  |  |
|        |                                                                         |                      | ? ea: R237-54 O-Ring, R253-122 Seal, R<br>Grease Zerk, RET15726 Sleeve, RET157 |            |                  |                 |  |  |
| Rollei | rs                                                                      |                      |                                                                                |            |                  |                 |  |  |
| 10     | RAET11263                                                               | AET11263,<br>AMT2967 | Roller - Smooth Tubular Steel                                                  | 1          | 222.10           |                 |  |  |
|        | Tech Note: Constru<br>bearings for extend                               |                      | aft, this heavy duty roller uses greasab                                       | le taper   | ed               |                 |  |  |
| 11     | R500512                                                                 | AMT2966,<br>BM25317  | Roller - Grooved Repairable<br>Steel                                           | 1          | 299.90           |                 |  |  |
|        |                                                                         |                      | aft and greasable ball bearings. This reacing the series of washers and spacer |            | n be             |                 |  |  |
| 12     | RBTC10267                                                               | BTC10267             | Roller - Grooved Steel                                                         | 1          | 251.85           |                 |  |  |
| Other  | Parts Available                                                         |                      |                                                                                |            |                  |                 |  |  |
| 70     | RET17515                                                                | ET17515              | Shaft - Roller                                                                 | 1          | 49.45            |                 |  |  |
| 71     | R500511                                                                 |                      | Roller End - Threaded 3                                                        | 0          | 84.45            |                 |  |  |
| 72     | R254-78                                                                 | JD8188               | Tapered Bearing Cone                                                           | 2          | 6.05             |                 |  |  |
| 73     | R254-79                                                                 | JD8226               | Cup - Bearing                                                                  | 2          | 3.20             |                 |  |  |
|        | Tech Note: Use R254-79M installation mandrel to properly install race.: |                      |                                                                                |            |                  |                 |  |  |
| 74     | R150691                                                                 |                      | Screw - Set Nyloc 3/8-16 x<br>3/8                                              | 2          | 1.10             |                 |  |  |
| 75     | RET15726                                                                | ET15726,<br>RET15726 | Sleeve - Wear Hardened                                                         | 2          | 13.95            |                 |  |  |
| 76     | RET15755                                                                | ET15755              | Seal - Oil                                                                     | 4          | 5.15             |                 |  |  |
| 77     | R3296-15                                                                | N101345              | Locknut - 3/4-16 Nylon Jam                                                     | 2          | 2.15             |                 |  |  |

## Replaces John Deere 6500A Reel Mower Parts

Cutting Unit Rollers

| 78         R170714         E14814         Fitting - Pressure Relief         2         2.25           79         R471219         JD7759, JD7798         Zerk - Grease         2         0.41           80         RTCU26998         Panel         2         22.51           81         R14M7517         14M7517         Locknut - 10mm x 1.5 ESNA         4         0.32           82         R237-54         U46731, U6731         O-Ring - Small         2         0.50           83         R150676         Spacer - 2-3/4 Dia x 1-1/4 L         10         3.75           84         R150673         Washer - 3 Repairable Roller         11         1.45           85         RET15756         MT1739, MT739         Seal         2         5.45           86         RET17630         ET17630         Spring - Torsion RH         1         7.05           87         RET17629         ET17629         Spring - Torsion LH         1         7.05           88         RMT2407         MT2407         Bracket - Roller Scraper         2         15.85           89         RMT5159         MT5159         Scraper - Fits J.D. LH End         1         5.45           91         RMT2341         Section - Grooved Scr         |    | R&R<br>Part No. | OEM<br>Part No. | Description                  | Qty<br>Req | Price Order<br>Each Quantity |
|--------------------------------------------------------------------------------------------------------------------------------------------------------------------------------------------------------------------------------------------------------------------------------------------------------------------------------------------------------------------------------------------------------------------------------------------------------------------------------------------------------------------------------------------------------------------------------------------------------------------------------------------------------------------------------------------------------------------------------------------------------------------------------------------------------------------------------------------------------------------------------------------------------------------------------------------------------------------------------------------------------------------------------------------------------------------------------------------------------------------------------------------------------------------------------------------------------------------------------------|----|-----------------|-----------------|------------------------------|------------|------------------------------|
| 79         R471219         JD7759, JD7798         Zerk - Grease         2         0.41           80         RTCU26998         Panel         2         22.51           81         R14M7517         14M7517         Locknut - 10mm x 1.5 ESNA         4         0.32           82         R237-54         U46731, U6731         O-Ring - Small         2         0.50           83         R150676         Spacer - 2-3/4 Dia x 1-1/4 L         10         3.75           84         R150673         Washer - 3 Repairable Roller         11         1.45           85         RET15756         MT1739, MT739         Seal         2         5.45           86         RET17630         ET17630         Spring - Torsion RH         1         7.05           87         RET17629         ET17629         Spring - Torsion LH         1         7.05           88         RMT2407         MT2407         Bracket - Roller Scraper         2         15.85           89         RMT5159         MT2341         Section - Grooved Scraper 4 1         5.45           91         RMT2341         MT2340         Scraper - Fits J.D. Center         1         9.65           92         RMT2342         MT2342         Section - Gr         | 78 | R170714         | E14814          | Fitting - Pressure Relief    | 2          | 2.25                         |
| 81         R14M7517         14M7517         Locknut - 10mm x 1.5 ESNA         4         0.32           82         R237-54         U46731, U6731, U6731         O-Ring - Small         2         0.50           83         R150676         Spacer - 2-3/4 Dia x 1-1/4 L         10         3.75           84         R150673         Washer - 3 Repairable Roller         11         1.45           85         RET15756         MT1739, MT739, MT739         Seal         2         5.45           86         RET17630         ET17630         Spring - Torsion RH         1         7.05           87         RET17629         ET17629         Spring - Torsion LH         1         7.05           88         RMT2407         MT2407         Bracket - Roller Scraper         2         15.85           89         RMT2341         MT2341         Section - Grooved Scraper 4 Tooth         1         5.45           91         RMT2341         MT2340         Scraper - Fits J.D. Center         1         9.65           92         RMT2342         MT2342         Section - Grooved Scraper 3 Tooth         1         5.80           93         RMT5158         MT5158         Scraper - Fits J.D. RH End         1         8.05 | 79 | R471219         | JD7759,         | Zerk - Grease                | 2          | 0.41                         |
| 82       R237-54       U46731, U6731, U6731       O-Ring - Small       2       0.50         83       R150676       Spacer - 2-3/4 Dia x 1-1/4 L       10       3.75         84       R150673       Washer - 3 Repairable Roller       11       1.45         85       RET15756       ET15756, MT1739, MT739       Seal       2       5.45         86       RET17630       ET17630       Spring - Torsion RH       1       7.05         87       RET17629       ET17629       Spring - Torsion LH       1       7.05         88       RMT2407       MT2407       Bracket - Roller Scraper       2       15.85         89       RMT5159       MT5159       Scraper - Fits J.D. LH End       1       8.05         90       RMT2341       MT2341       Section - Grooved Scraper 4 Tooth       1       5.45         91       RMT2340       MT2340       Scraper - Fits J.D. Center       1       9.65         92       RMT2342       MT2342       Section - Grooved Scraper 3 Tooth       1       5.80         93       RMT5158       MT5158       Scraper - Fits J.D. RH End       1       8.05         94       R03M7251       D3M7251       Bolt - Gr. Roller Scraper       10       <                                                 | 80 | RTCU26998       | TCU26998        | Panel                        | 2          | 22.51                        |
| 83       R150676       Spacer - 2-3/4 Dia x 1-1/4 L       10       3.75         84       R150673       Washer - 3 Repairable Roller       11       1.45         85       RET15756       MT1739, MT739       Seal       2       5.45         86       RET17630       ET17630       Spring - Torsion RH       1       7.05         87       RET17629       ET17629       Spring - Torsion LH       1       7.05         88       RMT2407       MT2407       Bracket - Roller Scraper       2       15.85         89       RMT5159       MT5159       Scraper - Fits J.D. LH End       1       8.05         90       RMT2341       MT2341       Section - Grooved Scraper 4 Tooth       1       5.45         91       RMT2340       MT2340       Scraper - Fits J.D. Center       1       9.65         92       RMT2342       MT2342       Section - Grooved Scraper 3 Tooth       1       5.80         93       RMT5158       MT5158       Scraper - Fits J.D. RH End       1       8.05         94       R03M7251       03M7251       Bolt - Gr. Roller Scraper       10       0.78                                                                                                                                                   | 81 | R14M7517        | 14M7517         | Locknut - 10mm x 1.5 ESNA    | 4          | 0.32                         |
| 84       R150673       Washer - 3 Repairable Roller       11       1.45         85       RET15756       MT1739, MT739, MT739       Seal       2       5.45         86       RET17630       ET17630       Spring - Torsion RH       1       7.05         87       RET17629       ET17629       Spring - Torsion LH       1       7.05         88       RMT2407       MT2407       Bracket - Roller Scraper       2       15.85         89       RMT5159       MT5159       Scraper - Fits J.D. LH End       1       8.05         90       RMT2341       MT2341       Section - Grooved Scraper 4 Tooth       1       5.45         91       RMT2340       MT2340       Scraper - Fits J.D. Center       1       9.65         92       RMT2342       MT2342       Section - Grooved Scraper 3 Tooth       1       5.80         93       RMT5158       MT5158       Scraper - Fits J.D. RH End       1       8.05         94       R03M7251       03M7251       Bolt - Gr. Roller Scraper       10       0.78                                                                                                                                                                                                                            | 82 | R237-54         |                 | O-Ring - Small               | 2          | 0.50                         |
| 85       RET15756       ET15756, MT1739, MT739       Seal       2       5.45         86       RET17630       ET17630       Spring - Torsion RH       1       7.05         87       RET17629       ET17629       Spring - Torsion LH       1       7.05         88       RMT2407       MT2407       Bracket - Roller Scraper       2       15.85         89       RMT5159       MT5159       Scraper - Fits J.D. LH End       1       8.05         90       RMT2341       MT2341       Section - Grooved Scraper 4 Tooth       1       5.45         91       RMT2340       MT2340       Scraper - Fits J.D. Center       1       9.65         92       RMT2342       MT2342       Section - Grooved Scraper 3 Tooth       1       5.80         93       RMT5158       MT5158       Scraper - Fits J.D. RH End       1       8.05         94       R03M7251       03M7251       Bolt - Gr. Roller Scraper       10       0.78                                                                                                                                                                                                                                                                                                          | 83 | R150676         |                 | Spacer - 2-3/4 Dia x 1-1/4 L | 10         | 3.75                         |
| 85       RET15756       MT1739, MT739       Seal       2       5.45         86       RET17630       ET17630       Spring - Torsion RH       1       7.05         87       RET17629       ET17629       Spring - Torsion LH       1       7.05         88       RMT2407       MT2407       Bracket - Roller Scraper       2       15.85         89       RMT5159       MT5159       Scraper - Fits J.D. LH End       1       8.05         90       RMT2341       MT2341       Section - Grooved Scraper 4 Tooth       1       5.45         91       RMT2340       MT2340       Scraper - Fits J.D. Center       1       9.65         92       RMT2342       MT2342       Section - Grooved Scraper 3 Tooth       1       5.80         93       RMT5158       MT5158       Scraper - Fits J.D. RH End       1       8.05         94       R03M7251       03M7251       Bolt - Gr. Roller Scraper       10       0.78                                                                                                                                                                                                                                                                                                                   | 84 | R150673         |                 | Washer - 3 Repairable Roller | 11         | 1.45                         |
| 87       RET17629       ET17629       Spring - Torsion LH       1       7.05         88       RMT2407       MT2407       Bracket - Roller Scraper       2       15.85         89       RMT5159       MT5159       Scraper - Fits J.D. LH End       1       8.05         90       RMT2341       MT2341       Section - Grooved Scraper 4 Tooth       1       5.45         91       RMT2340       MT2340       Scraper - Fits J.D. Center       1       9.65         92       RMT2342       MT2342       Section - Grooved Scraper 3 Tooth       1       5.80         93       RMT5158       MT5158       Scraper - Fits J.D. RH End       1       8.05         94       R03M7251       03M7251       Bolt - Gr. Roller Scraper       10       0.78                                                                                                                                                                                                                                                                                                                                                                                                                                                                                    | 85 | RET15756        | MT1739,         | Seal                         | 2          | 5.45                         |
| 88 RMT2407         MT2407         Bracket - Roller Scraper         2         15.85           89 RMT5159         MT5159         Scraper - Fits J.D. LH End         1         8.05           90 RMT2341         MT2341         Section - Grooved Scraper 4 Tooth         1         5.45           91 RMT2340         MT2340         Scraper - Fits J.D. Center         1         9.65           92 RMT2342         MT2342         Section - Grooved Scraper 3 Tooth         1         5.80           93 RMT5158         MT5158         Scraper - Fits J.D. RH End         1         8.05           94 R03M7251         03M7251         Bolt - Gr. Roller Scraper         10         0.78                                                                                                                                                                                                                                                                                                                                                                                                                                                                                                                                               | 86 | RET17630        | ET17630         | Spring - Torsion RH          | 1          | 7.05                         |
| 89 RMT5159       MT5159       Scraper - Fits J.D. LH End       1       8.05         90 RMT2341       MT2341       Section - Grooved Scraper 4 Tooth       1       5.45         91 RMT2340       MT2340       Scraper - Fits J.D. Center       1       9.65         92 RMT2342       MT2342       Section - Grooved Scraper 3 Tooth       1       5.80         93 RMT5158       MT5158       Scraper - Fits J.D. RH End       1       8.05         94 R03M7251       03M7251       Bolt - Gr. Roller Scraper       10       0.78                                                                                                                                                                                                                                                                                                                                                                                                                                                                                                                                                                                                                                                                                                      | 87 | RET17629        | ET17629         | Spring - Torsion LH          | 1          | 7.05                         |
| 90       RMT2341       MT2341       Section - Grooved Scraper 4 Tooth       1       5.45         91       RMT2340       MT2340       Scraper - Fits J.D. Center       1       9.65         92       RMT2342       MT2342       Section - Grooved Scraper 3 Tooth       1       5.80         93       RMT5158       MT5158       Scraper - Fits J.D. RH End       1       8.05         94       R03M7251       03M7251       Bolt - Gr. Roller Scraper       10       0.78                                                                                                                                                                                                                                                                                                                                                                                                                                                                                                                                                                                                                                                                                                                                                            | 88 | RMT2407         | MT2407          | Bracket - Roller Scraper     | 2          | 15.85                        |
| 90         RMT2341         Tooth         1         5.45           91         RMT2340         MT2340         Scraper - Fits J.D. Center         1         9.65           92         RMT2342         MT2342         Section - Grooved Scraper 3 Tooth         1         5.80           93         RMT5158         MT5158         Scraper - Fits J.D. RH End         1         8.05           94         R03M7251         03M7251         Bolt - Gr. Roller Scraper         10         0.78                                                                                                                                                                                                                                                                                                                                                                                                                                                                                                                                                                                                                                                                                                                                             | 89 | RMT5159         | MT5159          | Scraper - Fits J.D. LH End   | 1          | 8.05                         |
| 92       RMT2342       MT2342       Section - Grooved Scraper 3 Tooth       1       5.80         93       RMT5158       MT5158       Scraper - Fits J.D. RH End       1       8.05         94       R03M7251       03M7251       Bolt - Gr. Roller Scraper       10       0.78                                                                                                                                                                                                                                                                                                                                                                                                                                                                                                                                                                                                                                                                                                                                                                                                                                                                                                                                                       | 90 | RMT2341         | MT2341          | ·                            | 1          | 5.45                         |
| 92 RMT2342 Tooth Tooth 93 RMT5158 MT5158 Scraper - Fits J.D. RH End 1 8.05 94 R03M7251 03M7251 Bolt - Gr. Roller Scraper 10 0.78                                                                                                                                                                                                                                                                                                                                                                                                                                                                                                                                                                                                                                                                                                                                                                                                                                                                                                                                                                                                                                                                                                     | 91 | RMT2340         | MT2340          | Scraper - Fits J.D. Center   | 1          | 9.65                         |
| 94 <b>R03M7251</b> 03M7251 Bolt - Gr. Roller Scraper 10 <b>0.78</b>                                                                                                                                                                                                                                                                                                                                                                                                                                                                                                                                                                                                                                                                                                                                                                                                                                                                                                                                                                                                                                                                                                                                                                  | 92 | RMT2342         | MT2342          | ·                            | 1          | 5.80                         |
|                                                                                                                                                                                                                                                                                                                                                                                                                                                                                                                                                                                                                                                                                                                                                                                                                                                                                                                                                                                                                                                                                                                                                                                                                                      | 93 | RMT5158         | MT5158          | Scraper - Fits J.D. RH End   | 1          | 8.05                         |
| 95 <b>R14M7303</b> 14M7303 Nut - 6mm x 1.0 Flanged 10 <b>0.39</b>                                                                                                                                                                                                                                                                                                                                                                                                                                                                                                                                                                                                                                                                                                                                                                                                                                                                                                                                                                                                                                                                                                                                                                    | 94 | R03M7251        | 03M7251         | Bolt - Gr. Roller Scraper    | 10         | 0.78                         |
|                                                                                                                                                                                                                                                                                                                                                                                                                                                                                                                                                                                                                                                                                                                                                                                                                                                                                                                                                                                                                                                                                                                                                                                                                                      | 95 | R14M7303        | 14M7303         | Nut - 6mm x 1.0 Flanged      | 10         | 0.39                         |

## **Replaces John Deere 6500A Reel Mower Parts**

Cutting Unit Rollers

|     | R&R<br>Part No.            | OEM<br>Part No.                   | Description                      | Qty<br>Req | Price Order<br>Each Quantity |  |  |
|-----|----------------------------|-----------------------------------|----------------------------------|------------|------------------------------|--|--|
| 96  | R21M7246                   | 21M7246                           | Screw                            | 4          | 0.29                         |  |  |
| 97  | R500571                    | MT2369                            | Bar - Scraper                    | 1          | 32.40                        |  |  |
| 98  | RET17757                   | ET11757,<br>ET17757               | Pin - Scraper                    | 1          | 9.75                         |  |  |
| 99  | RTCA19566                  | TCA19566                          | Cable - Smooth Roller<br>Scraper | 1          | 13.45                        |  |  |
| 100 | RU45916                    | 14M7298,<br>U45916                | Locknut - 10-24 ESNA             | 2          | 0.32                         |  |  |
| 101 | RAA35741                   | AA35741,<br>AET10129,<br>TCA22836 | Bearing                          | 2          | 18.80                        |  |  |
|     | Tech Note: 1/4" Side Hole: |                                   |                                  |            |                              |  |  |
| 102 | R302-5                     | JD7797,<br>JD7842,<br>JD7844      | Fitting - Grease                 | 2          | 0.27                         |  |  |