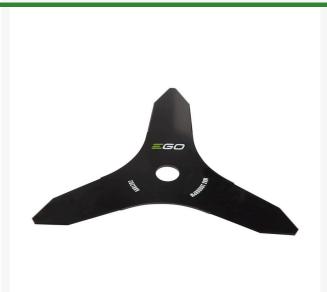

## **Details**

The EGO 3-Tooth Metal Blade is ideal for the EGO POWER+ Commercial 15in String Trimmer to cut through tough brush and dense weeds in challenging conditions met by professional users. Plus, the heavy-duty metal blade is reversible. 3-Tooth Metal Blade is compatible with EGO POWER+ Commercial String Trimmer STX3800.

- Diameter: 12in
- Fits 1in Arbor
- Reversible
- Heavy Duty Metal
- Compatible with EGO POWER+ Commercial String Trimmer STX3800
- Genuine EGO parts ensure compatibility, quality and performance