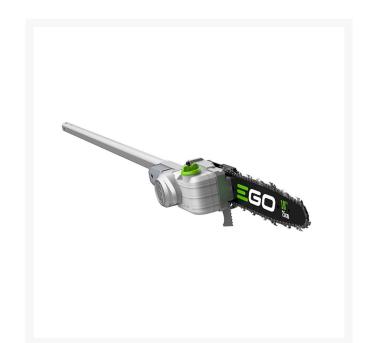

## EGO Commercial Pole Saw Head Attachment

REGPSX2500

## Details

The EGO POWER+ Commercial Pole Saw Attachment is designed to be used exclusively with the Commercial Telescopic Power Pole system. Equipped with a 10in bar and chain, this saw is designed to tackle the challenges of all-day professional use while offering precise pruning and limbing. The Commercial pole saw provides up to 230 cuts when used with the recommended 5.0Ah 56V ARC Lithium battery). Delivering a chain speed of up to 20 m/s to get the tough jobs done faster. The high-efficiency brushless motor which allows for longer run time, low vibrations and extended tool life. The automatic lubrication system prolongs chain life and reduces friction for smooth cuts. Experience Power Beyond Belief. with the EGO POWER+ Commercial Pole Saw Attachment. Please note: This product is restricted from air freight and will only be shipped ground freight.

- Exclusively compatible with POWER+ Commercial Telescopic Power Pole (PPX1000)
- 10in Bar & Chain
- Weather-Resistant Construction (IPX5)
- High-Efficiency Brushless Motor
- Automatic Oiling System Prolongs Chain Life
- Metal Bucking Spikes Minimize Kickback for Safety
- Lock-Off Button for Added Safety
- Includes: Pole Saw Attachment, Chain Sheath