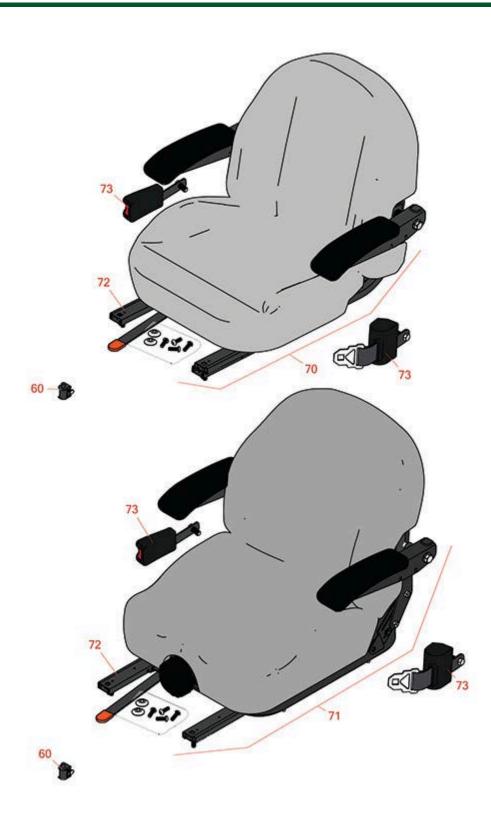

## Replaces Exmark Lazer Z X-Series Parts Zero Turn Mower with 72in Deck - Models LZX940EKC72RT0

Zero Turn Mower with 72in Deck - Models LZX940EKC72RT0 & LZX940EKC72RW0 Seat

|                                                  | R&R<br>Part No. | OEM<br>Part No.                                 | Description                                  | Qty<br>Req | Price Order<br>Each Quantity |
|--------------------------------------------------|-----------------|-------------------------------------------------|----------------------------------------------|------------|------------------------------|
|                                                  |                 |                                                 |                                              |            |                              |
| 60                                               | R150229         | 82-2190                                         | Switch - Operator Presence                   | 1          | 21.60                        |
| 70                                               | R750205         | 116-4474,<br>126-1366,<br>126-5801,<br>126-8290 | Seat - Light Grey Deluxe w/Arms & Track Set  | 1          | 343.65                       |
| 71                                               | R750210         | 116-8912                                        | Seat - Light Grey Deluxe w/Arms w/Suspension | 1          | 505.30                       |
| Detail Description: INCL SUSPENSION & TRACK SET: |                 |                                                 |                                              |            |                              |
| 72                                               | R109-9801       | 109-9801                                        | Seat Track Set                               | 1          | 206.05                       |
| 73                                               | R109-9805       | 109-9805                                        | Seat Belt Kit                                | 1          | 220.45                       |